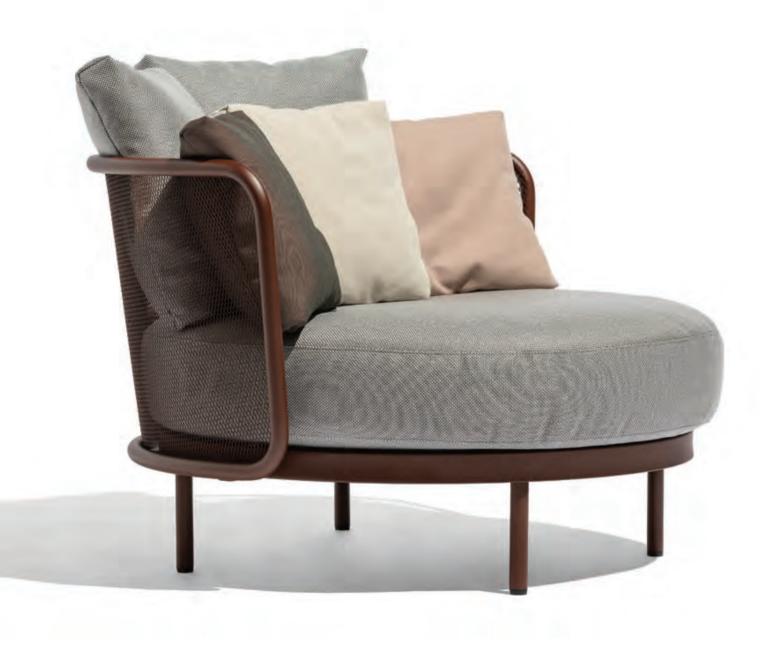

## **Condor**

by Studio Segers

Condor armchairs have a strong graphic look but at the same time offer a very comfortable seating. Thanks to the transparency of the stainless steel mesh, the tubes of the chair almost resemble a graphic line drawn in the air. The closed back and arm shell really embrace you when seated and evoke a feeling of security and cosiness.

Condor armchairs (silk grey 104, cushions in Kvadrat sand 725), Starling table (silk grey 104, ceramic top in pearl 212).

#### Condor armchair

powder coated stainless steel w54 d54 h75 cm