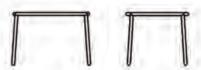

#### Starling coffee tables

powder coated stainless steel/mesh, ceramic, HPL or wood Ø50 h47, Ø64 h35, Ø79 h23 cm

30

## Starling table

powder coated stainless steel/ceramic or HPL w90 d90 h74 cm w100/220/300 d100 h74 cm

Starling armchairs (anthracite 145, cushions in Crevin Vita anthracite 445), Starling table (anthracite 145, ceramic table top in black 216).