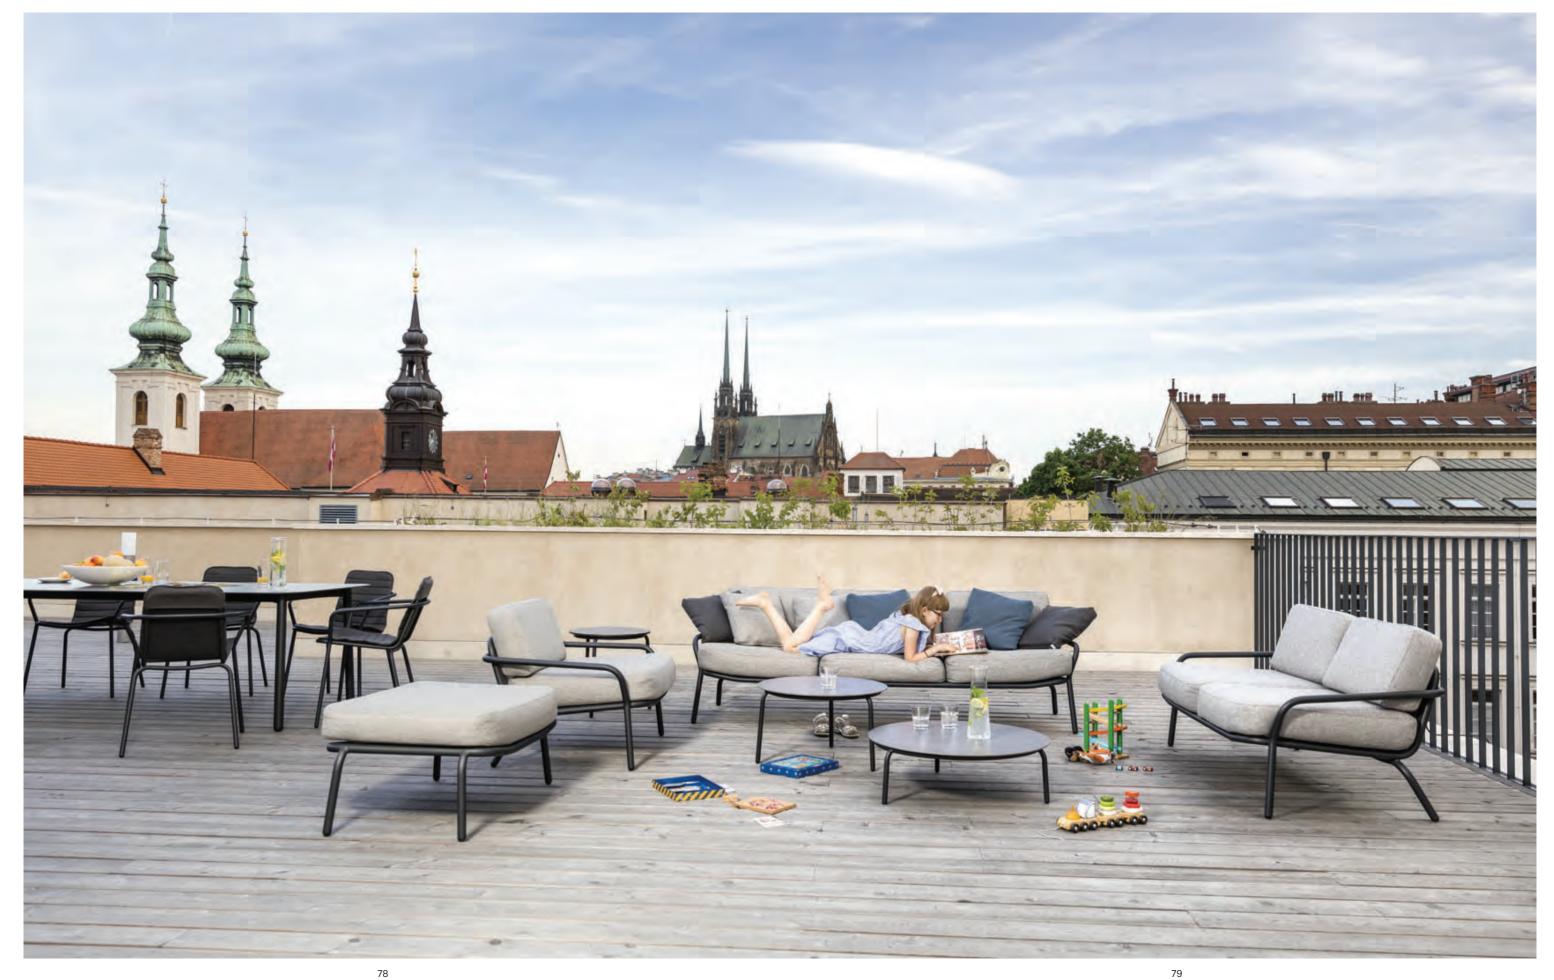

## **Starling**

by Studio Segers

Studio Segers designed a collection that is suitable for every occassion and represents harmony of aesthetic and comfort. Products from this collection are characteristic by precise monolithic lines from bent powder coated stainless steel. All welding as well as smooth connections of mesh to the frame are ingeniously hidden so that they are almost imperceptible. The subtle frame of all the seating items provides for a sense of lightness.

#### Starling coffee tables

powder coated stainless steel/mesh, ceramic, HPL or wood Ø50 h47, Ø64 h35, Ø79 h23 cm

30