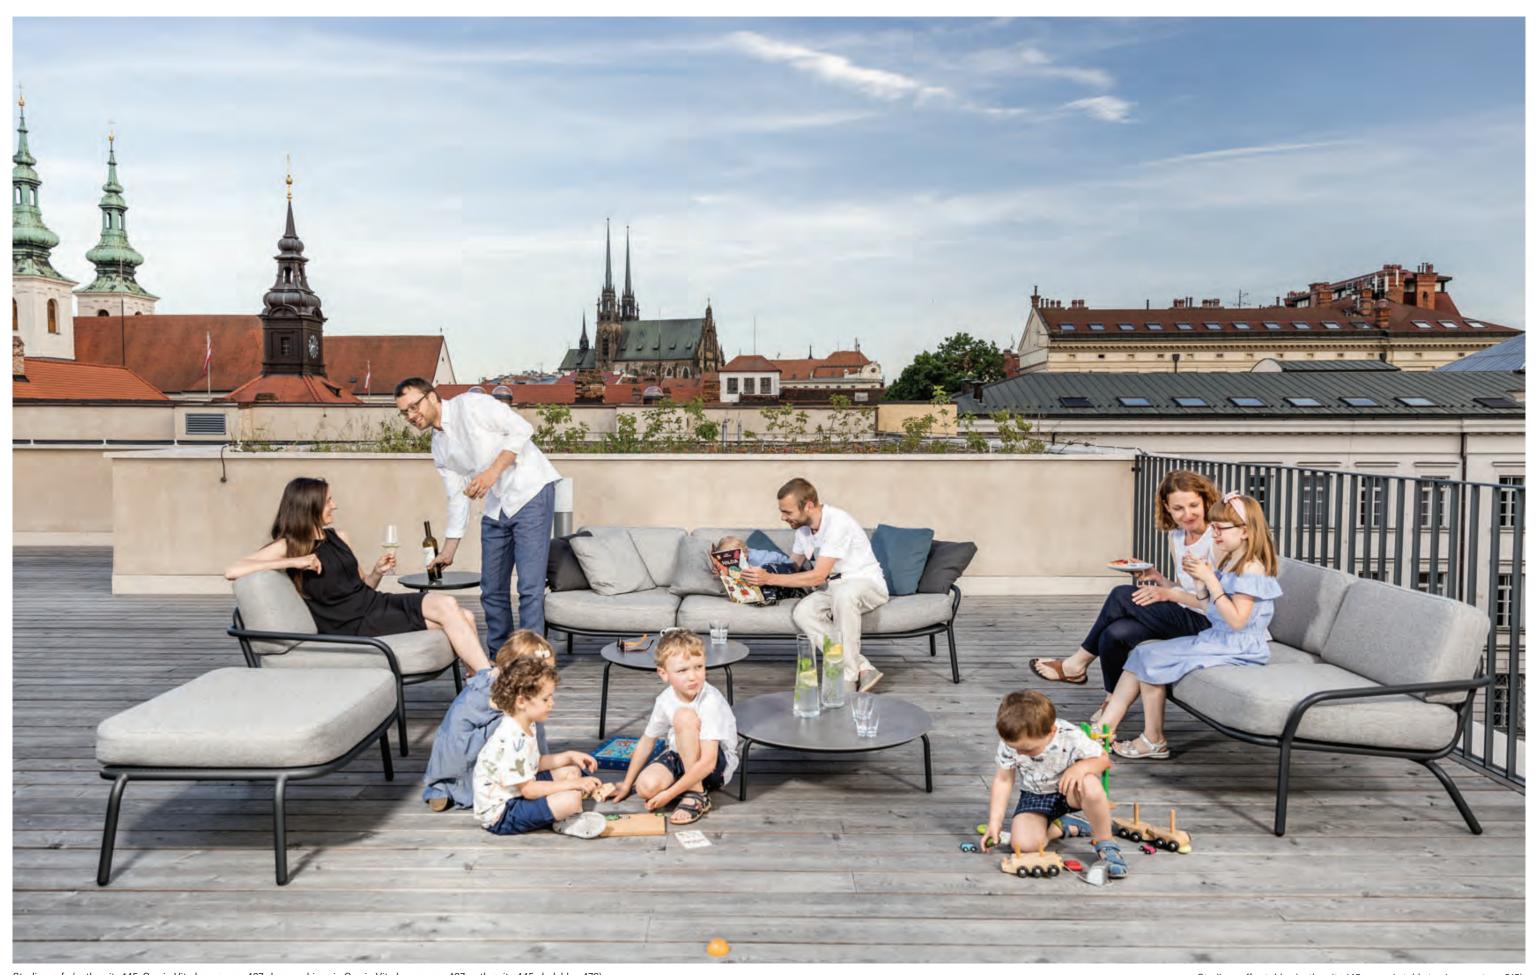

## Baza

### by Studio Segers

Studio Segers designed a modular system that makes possible endless combinations but with a parts list so short that it is extremely easy and fun to create your own outdoor settings.

The Baza modular sofa is characterized by a

The Baza modular sofa is characterized by a combination of powder coated stainless steel frame and very comfortable, soft upholstered cushions.

The sofa consists of two rectangular elements and a square pouf that allows for numerous options. Together with three backrests it is possible to create a sofa which can easily be adapted to suit any situation and optimize any space in which it is placed.