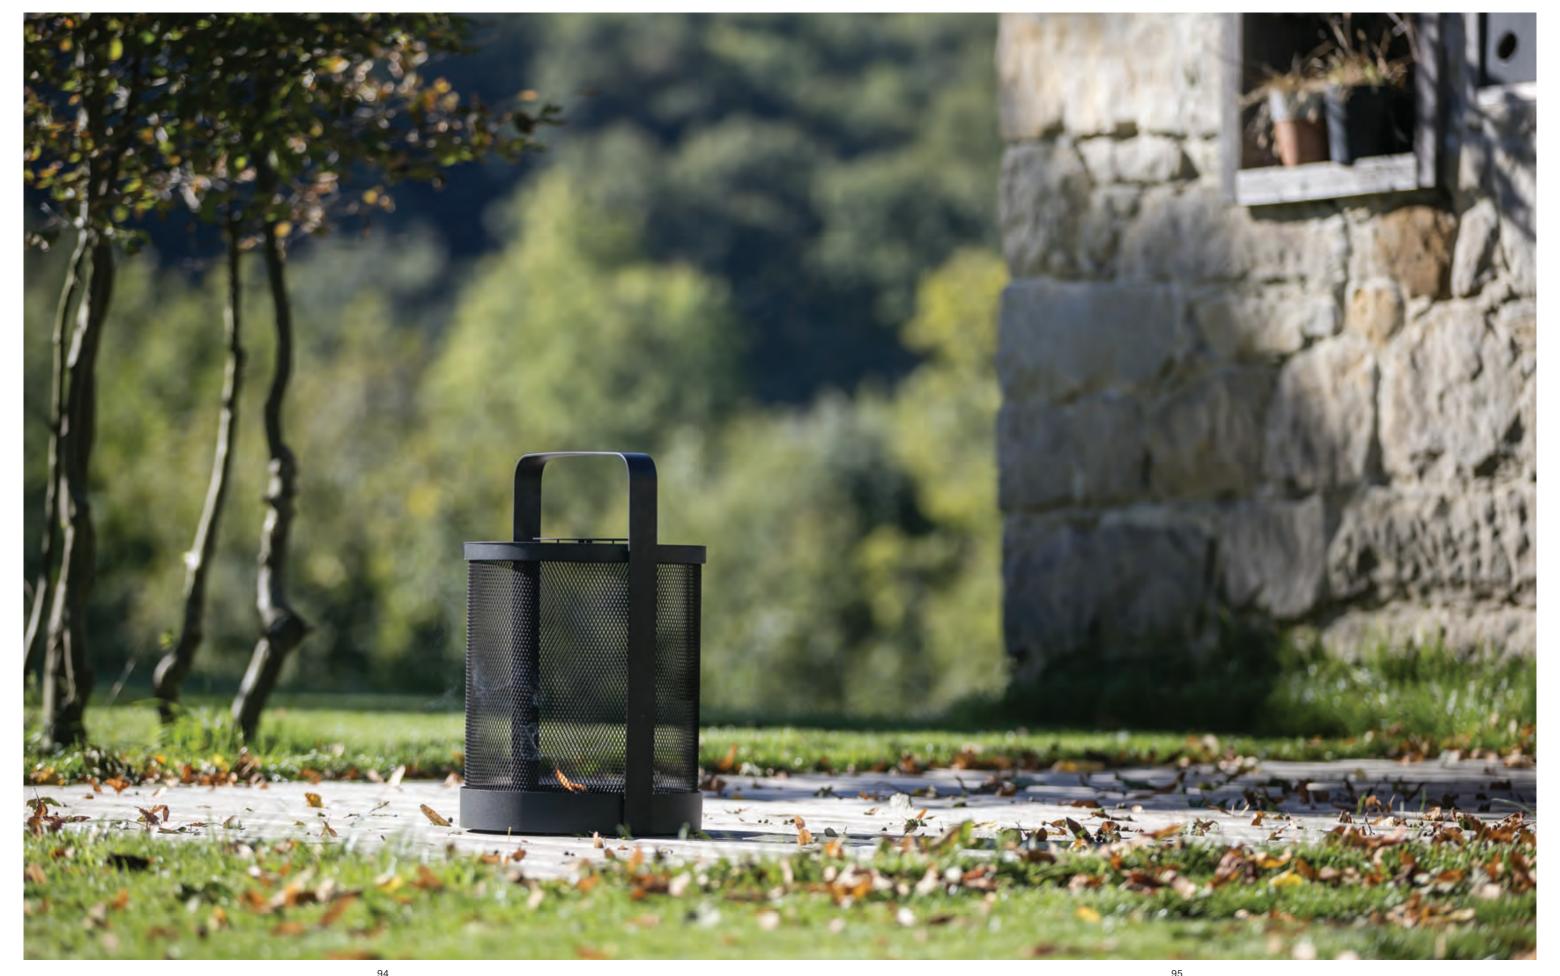

## Luci lamps

powder coated stainless steel/mesh Ø22/27/32 h33/41/49 cm

powder coated stainless steel/glass Ø17/22 h25/33 cm