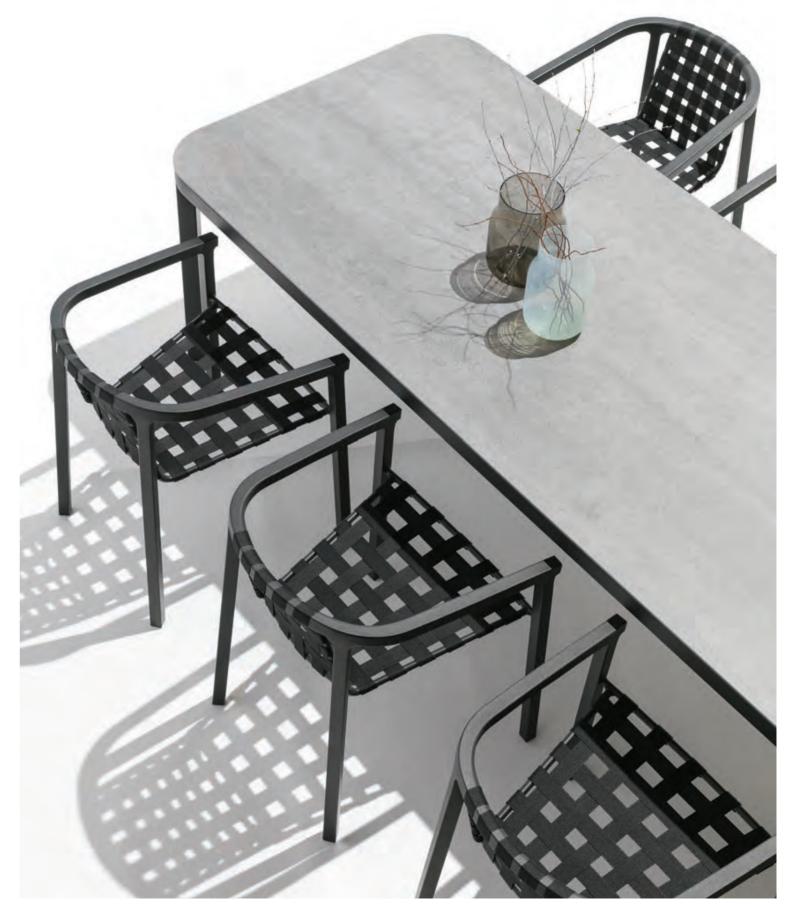

## **Duct**

### by Studio Segers

When chairs are set at a table they are mostly viewed from the back that is why Studio Segers focused on the back of the chairs when creating this collection. The Duct armchairs are characteristic for smooth transitions between legs, armrests and back support. The name of the collection derives from architecture in that it refers to viaducts which have a similar structure to the Duct chairs.

The arm and back support of the Duct armchair is made of a smoothly curved casted piece of aluminium combined with a seating part from fabric straps. On the other hand the Round Duct armchair is made of powder coated stainless steel in combination with a comfortable seating cushion.

#### Round Duct armchair

powder coated stainless steel/fabric w62 d56 h75 cm

powder coated aluminium/straps w62 d56 h75 cm

#### Duct table

powder coated aluminium/ceramic or HPL w160/220/300 d100 h76 cm

Duct armchairs (anthracite 145, cushions in Kvadrat taupe 717), Duct table (anthracite, ceramic top in anthracite stone 217).