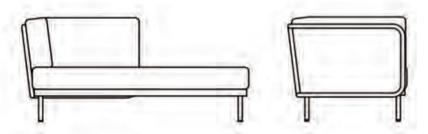

The Baza modular sofa is characterized by a

The Baza modular sofa is characterized by a combination of powder coated stainless steel frame and very comfortable, soft upholstered cushions.

The sofa consists of two rectangular elements and a square pouf that allows for numerous options. Together with three backrests it is possible to create a sofa which can easily be adapted to suit any situation and optimize any space in which it is placed.

#### Baza modular sofa

powder coated stainless steel/Dryfeel foam/fabric w80 d80 h44 cm

powder coated stainless steel/Dryfeel foam/fabric w164 d84 h80 cm

powder coated stainless steel/Dryfeel foam/fabric w244 d84 h80 cm