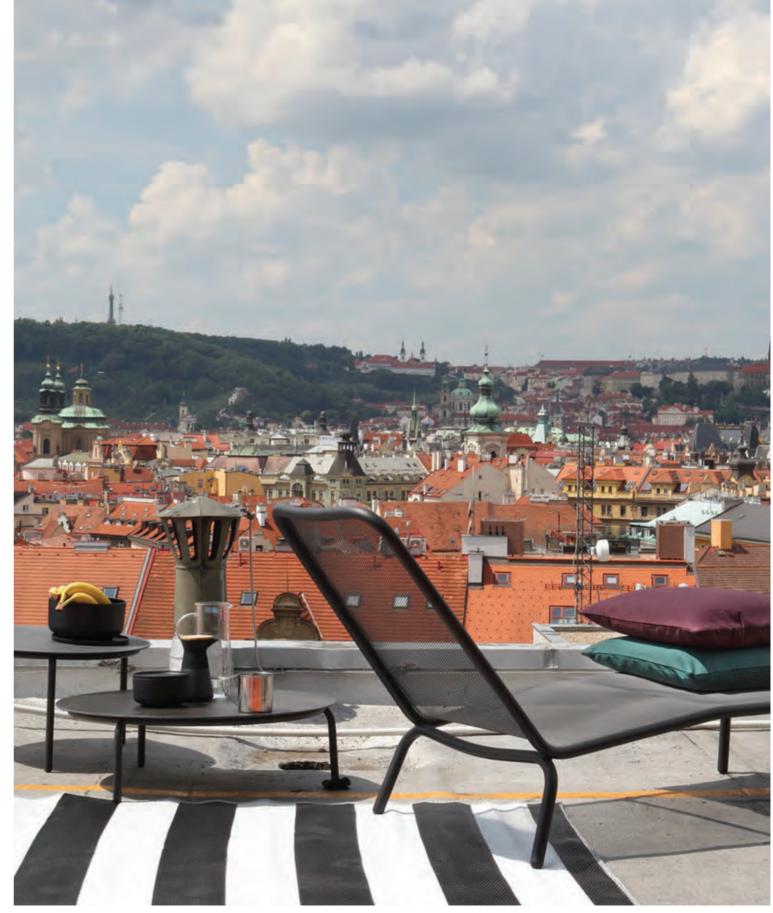

## **Starling**

by Studio Segers

Studio Segers designed a collection that is suitable for every occassion and represents harmony of aesthetic and comfort. Products from this collection are characteristic by precise monolithic lines from bent powder coated stainless steel. All welding as well as smooth connections of mesh to the frame are ingeniously hidden so that they are almost imperceptible. The subtle frame of all the seating items provides for a sense of lightness.

### Starling low armchair

powder coated stainless steel w67 d69 h69 cm

Starling reclining loungers (anthracite 145, cushions in Crevin Vita anthracite 445).

#### Starling reclining lounger

powder coated stainless steel/Dryfeel foam/fabric w203 d77 h34 cm