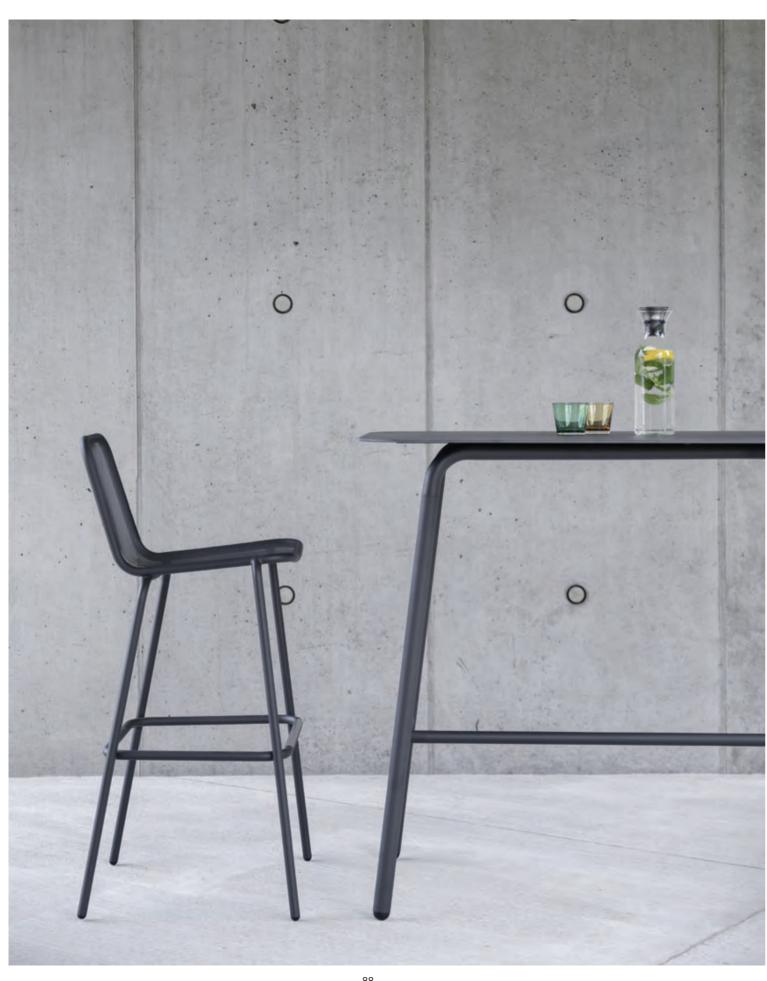

## Starling bar stool

powder coated stainless steel w55 d51 h110 cm

## Starling bar armchair

powder coated stainless steel w57 d51 h110 cm