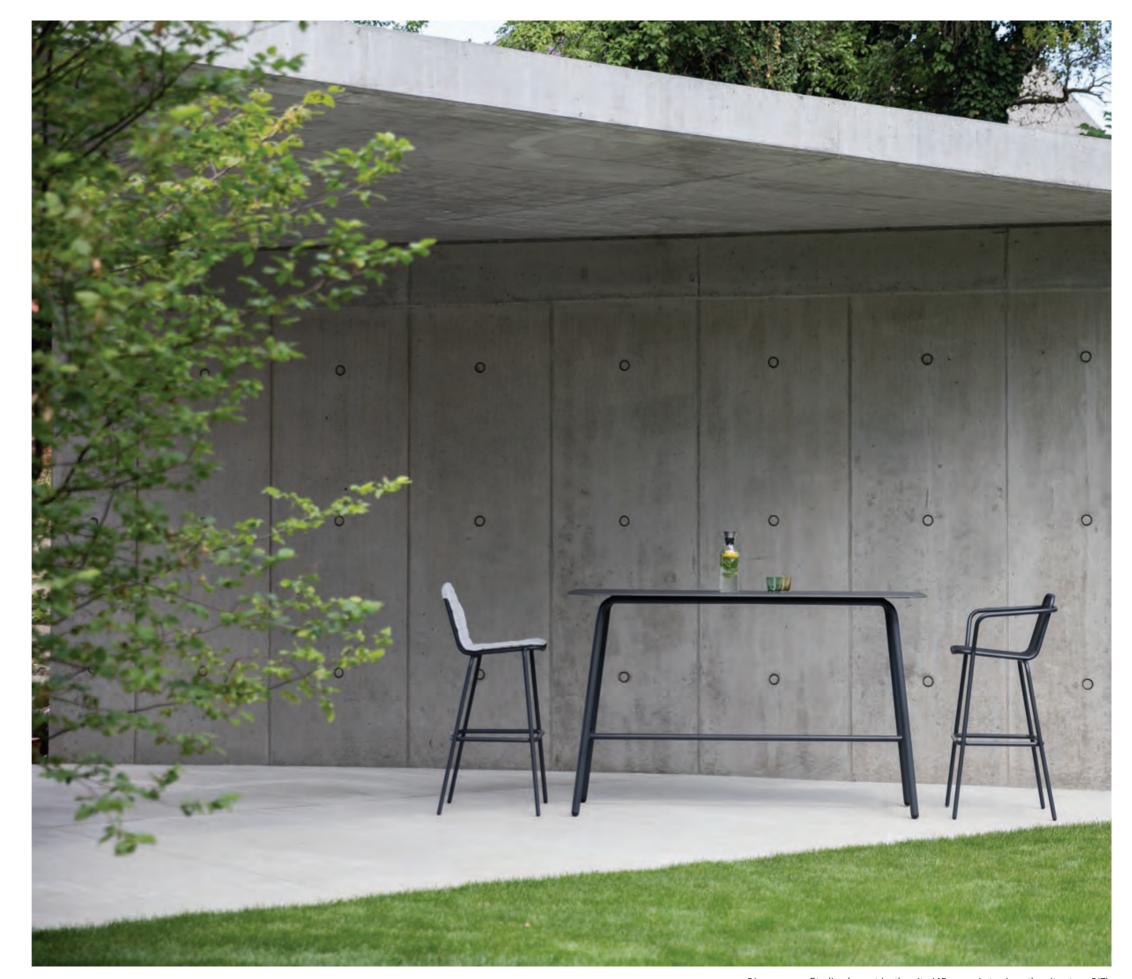

## Starling bar stool

powder coated stainless steel w55 d51 h110 cm

## Starling bar table

powder coated stainless steel/ceramic or HPL w90 d90 h110 cm w180 d70 h110 cm

## Starling bar armchair

powder coated stainless steel w57 d51 h110 cm