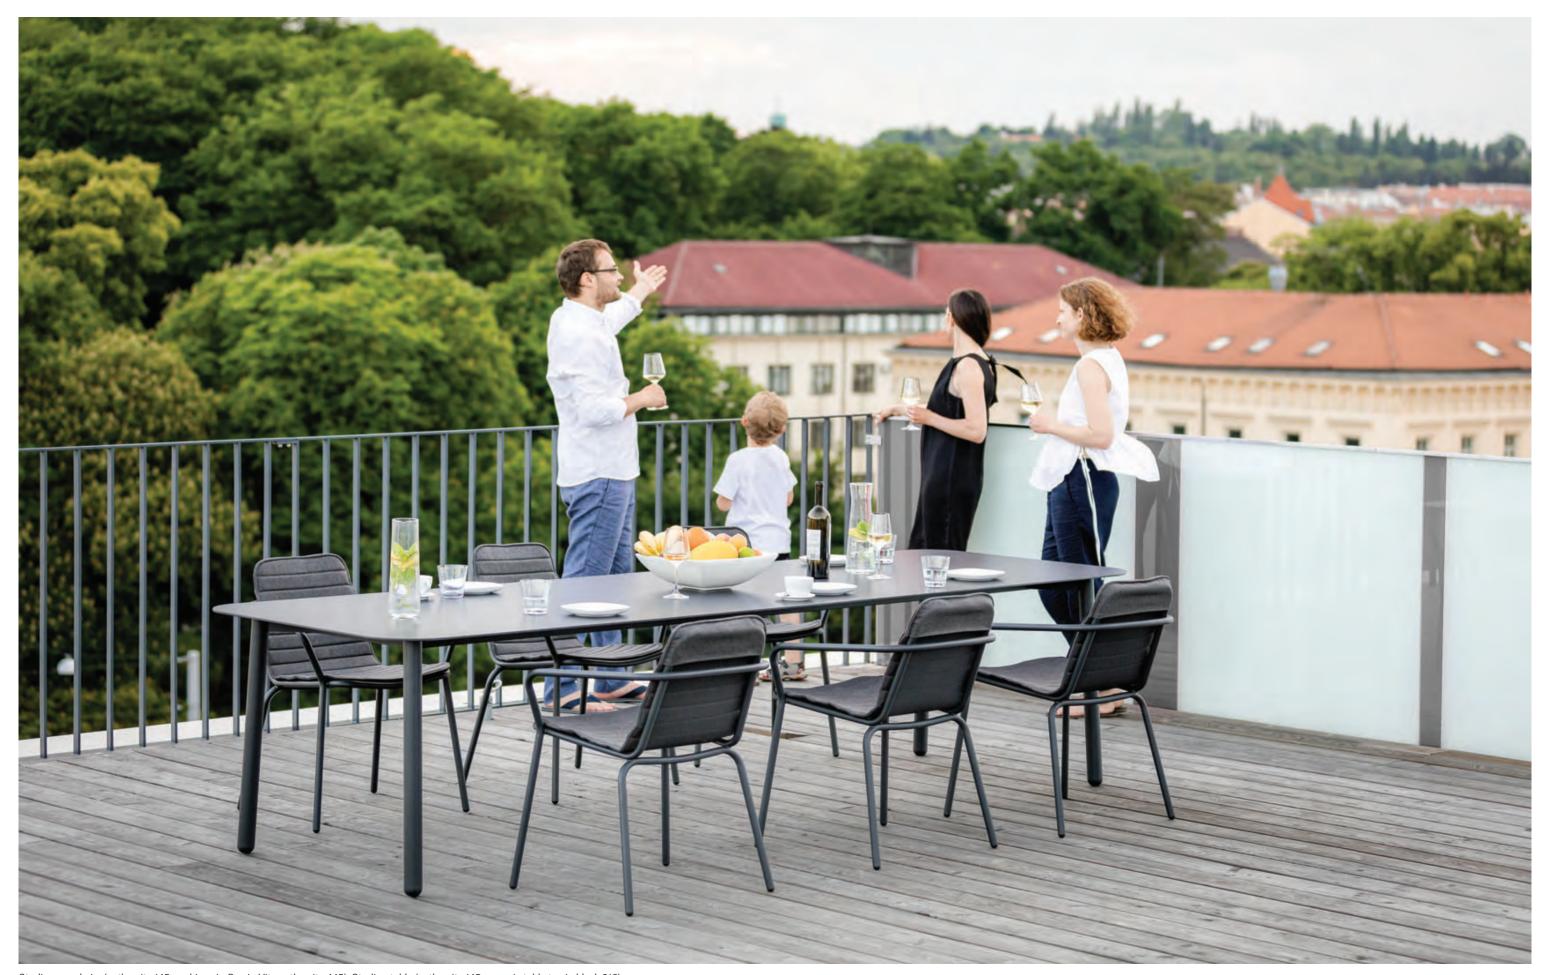

## **Duct**

### by Studio Segers

When chairs are set at a table they are mostly viewed from the back that is why Studio Segers focused on the back of the chairs when creating this collection. The Duct armchairs are characteristic for smooth transitions between legs, armrests and back support. The name of the collection derives from architecture in that it refers to viaducts which have a similar structure to the Duct chairs.

The arm and back support of the Duct armchair is made of a smoothly curved casted piece of aluminium combined with a seating part from fabric straps. On the other hand the Round Duct armchair is made of powder coated stainless steel in combination with a comfortable seating cushion.

#### Duct table

powder coated aluminium/ceramic or HPL w160/220/300 d100 h76 cm

Duct armchairs (anthracite 145, cushions in Kvadrat taupe 717), Duct table (anthracite, ceramic top in anthracite stone 217).