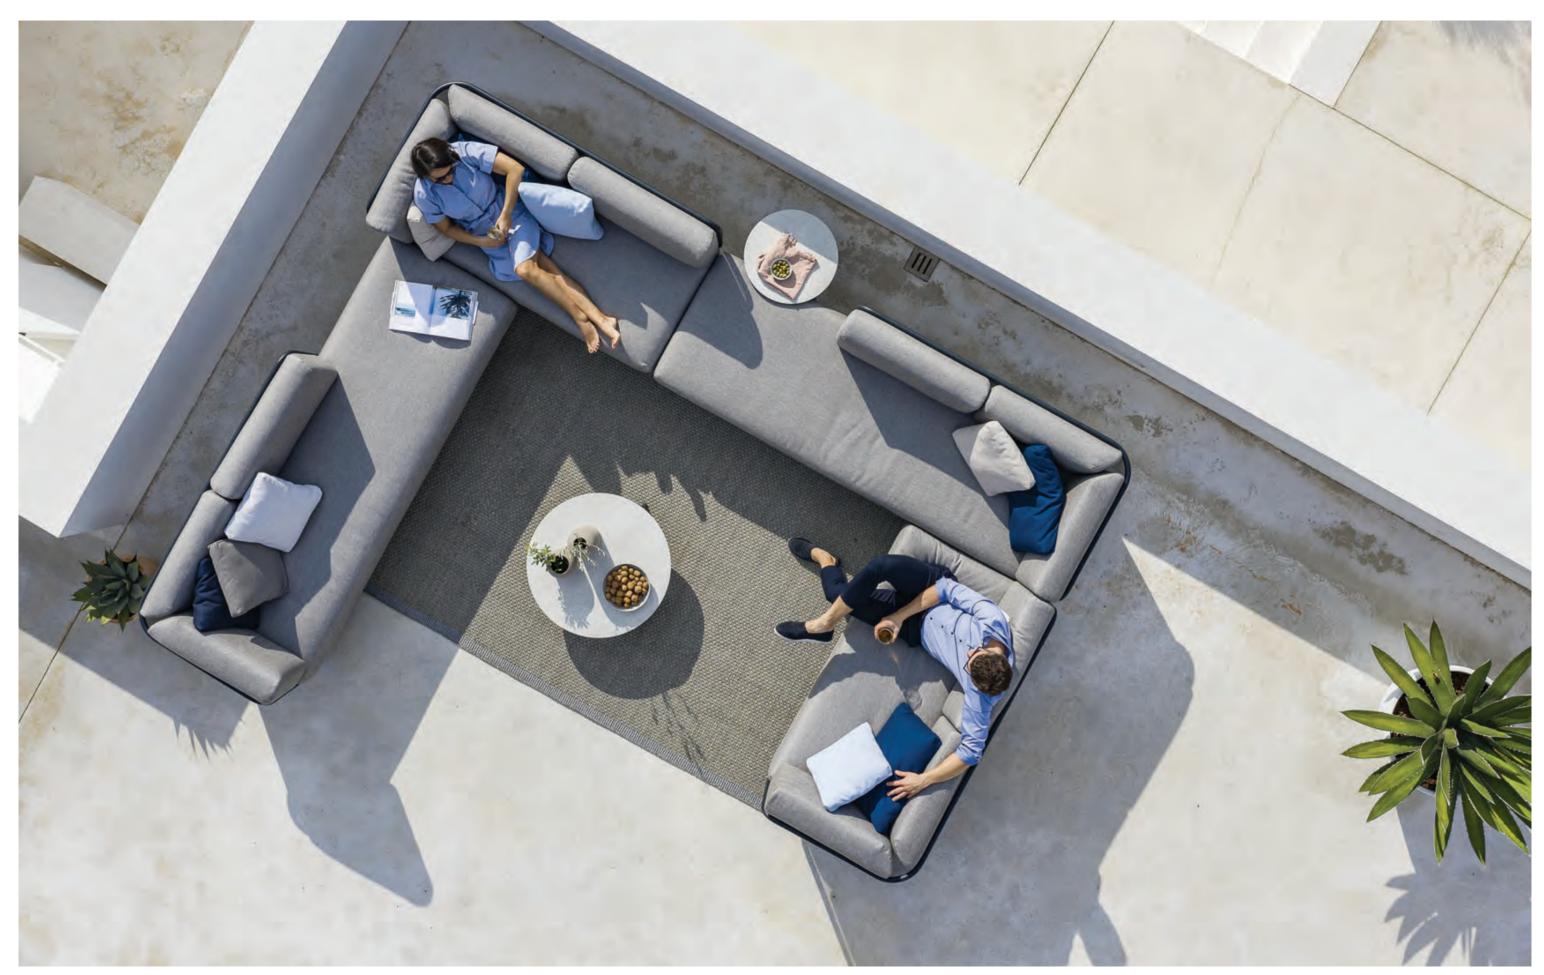

## Baza

### by Studio Segers

Studio Segers designed a modular system that makes possible endless combinations but with a parts list so short that it is extremely easy and fun to create your own outdoor settings.

The Baza modular sofa is characterized by a

The Baza modular sofa is characterized by a combination of powder coated stainless steel frame and very comfortable, soft upholstered cushions.

The sofa consists of two rectangular elements and a square pouf that allows for numerous options. Together with three backrests it is possible to create a sofa which can easily be adapted to suit any situation and optimize any space in which it is placed.

Baza sofa (anthracite 145, Crevin Vita grey 435, deco cushions in Kvadrat bronze 730, sand 725, rose 712).

#### Baza modular sofa

powder coated stainless steel/Dryfeel foam/fabric w80 d80 h44 cm

powder coated stainless steel/Dryfeel foam/fabric w164 d84 h80 cm

powder coated stainless steel/Dryfeel foam/fabric w244 d84 h80 cm