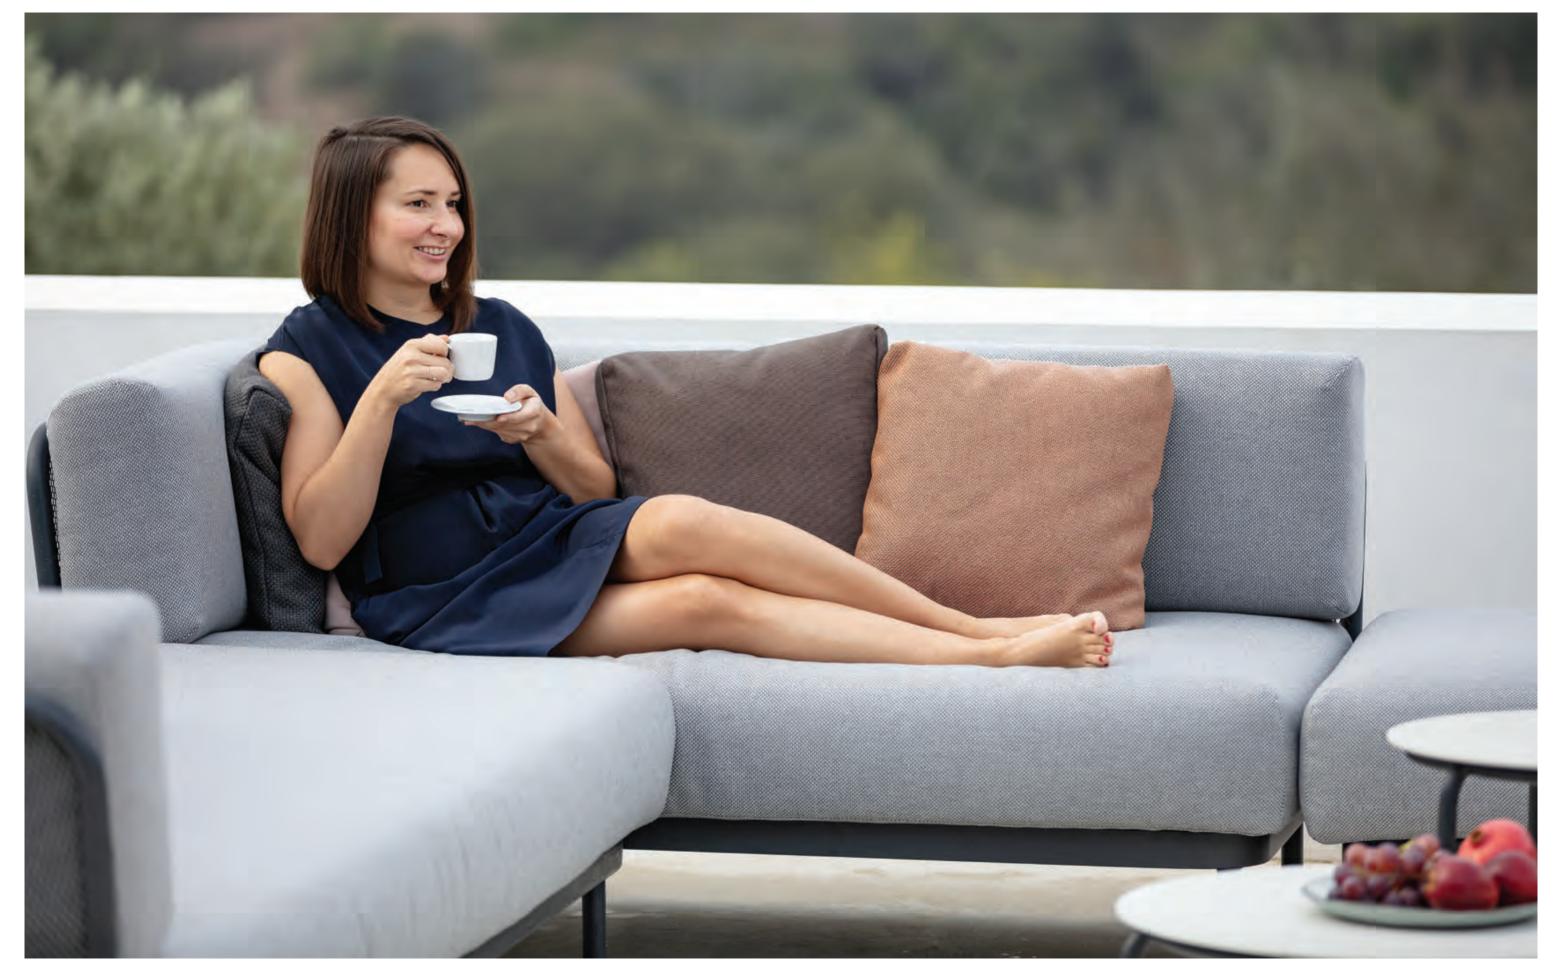

## Baza

### by Studio Segers

Studio Segers designed a modular system that makes possible endless combinations but with a parts list so short that it is extremely easy and fun to create your own outdoor settings.

The Baza modular sofa is characterized by a

The Baza modular sofa is characterized by a combination of powder coated stainless steel frame and very comfortable, soft upholstered cushions.

The sofa consists of two rectangular elements and a square pouf that allows for numerous options. Together with three backrests it is possible to create a sofa which can easily be adapted to suit any situation and optimize any space in which it is placed.