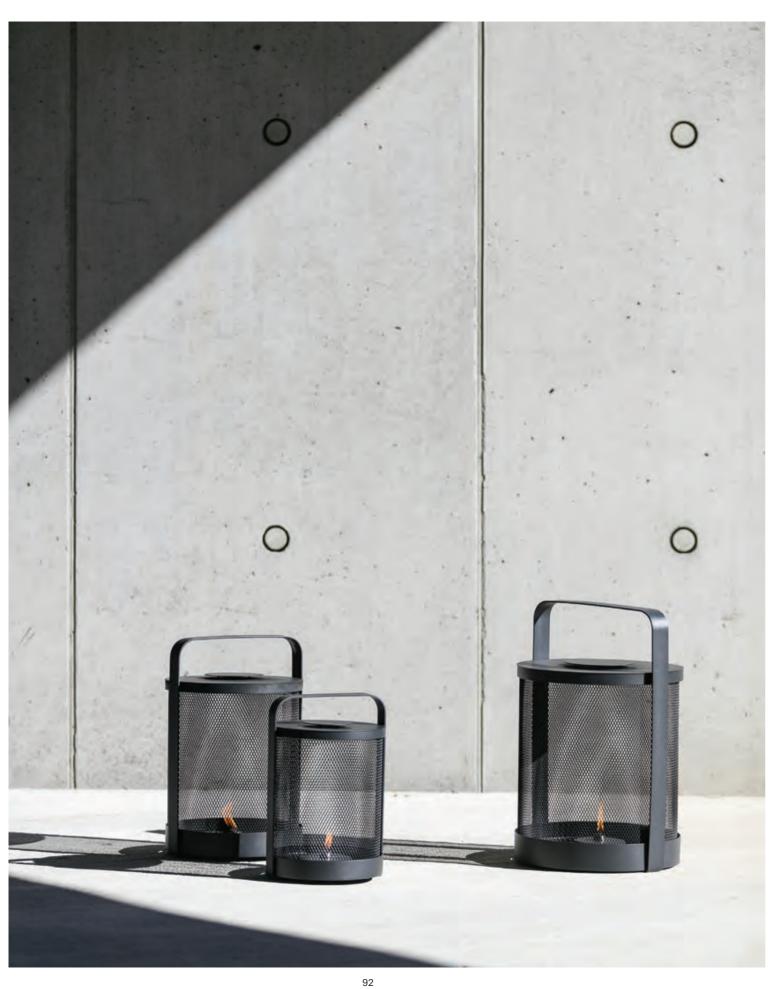

## Luci lamps

powder coated stainless steel/mesh Ø22/27/32 h33/41/49 cm

powder coated stainless steel/glass Ø17/22 h25/33 cm