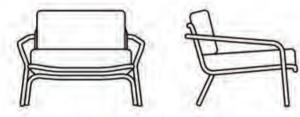

## Baza

### by Studio Segers

Studio Segers designed a modular system that makes possible endless combinations but with a parts list so short that it is extremely easy and fun to create your own outdoor settings.

#### Baza lounge chair

powder coated stainless steel/Dryfeel foam/fabric w122 d112 h73 cm