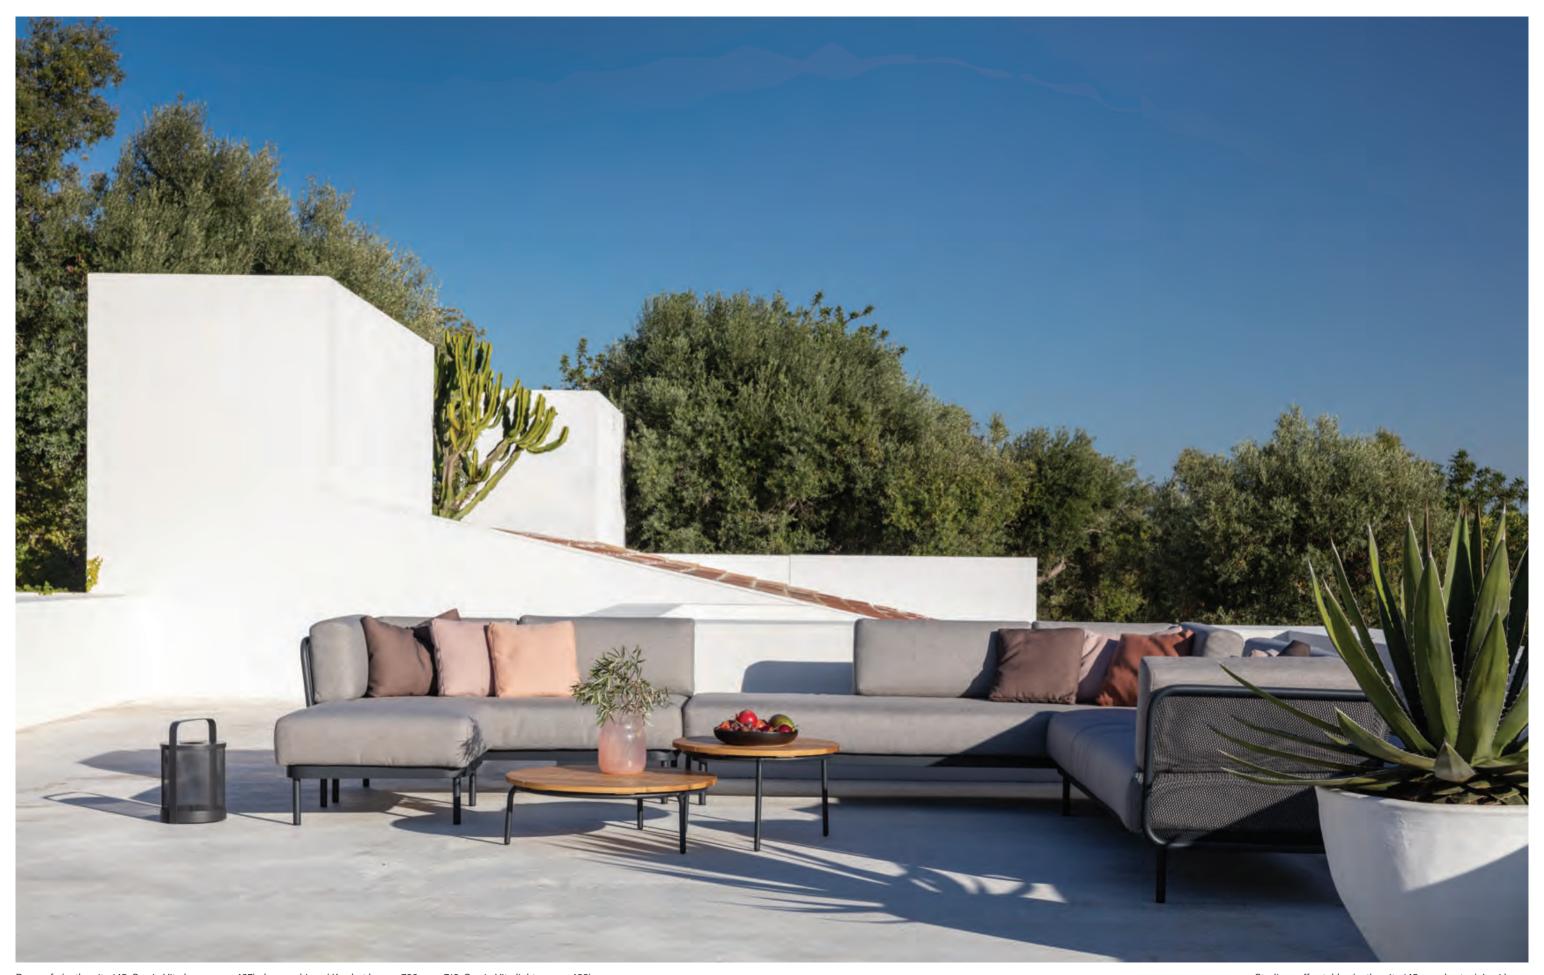

## Baza

### by Studio Segers

Studio Segers designed a modular system that makes possible endless combinations but with a parts list so short that it is extremely easy and fun to create your own outdoor settings.

The Baza modular sofa is characterized by a

The Baza modular sofa is characterized by a combination of powder coated stainless steel frame and very comfortable, soft upholstered cushions.

The sofa consists of two rectangular elements and a square pouf that allows for numerous options. Together with three backrests it is possible to create a sofa which can easily be adapted to suit any situation and optimize any space in which it is placed.

Baza sofa (anthracite 145, Crevin Vita grey 435, deco cushions in Kvadrat bronze 730, sand 725, rose 712).

#### Baza modular sofa

powder coated stainless steel/Dryfeel foam/fabric w80 d80 h44 cm

powder coated stainless steel/Dryfeel foam/fabric w164 d84 h80 cm

powder coated stainless steel/Dryfeel foam/fabric w244 d84 h80 cm