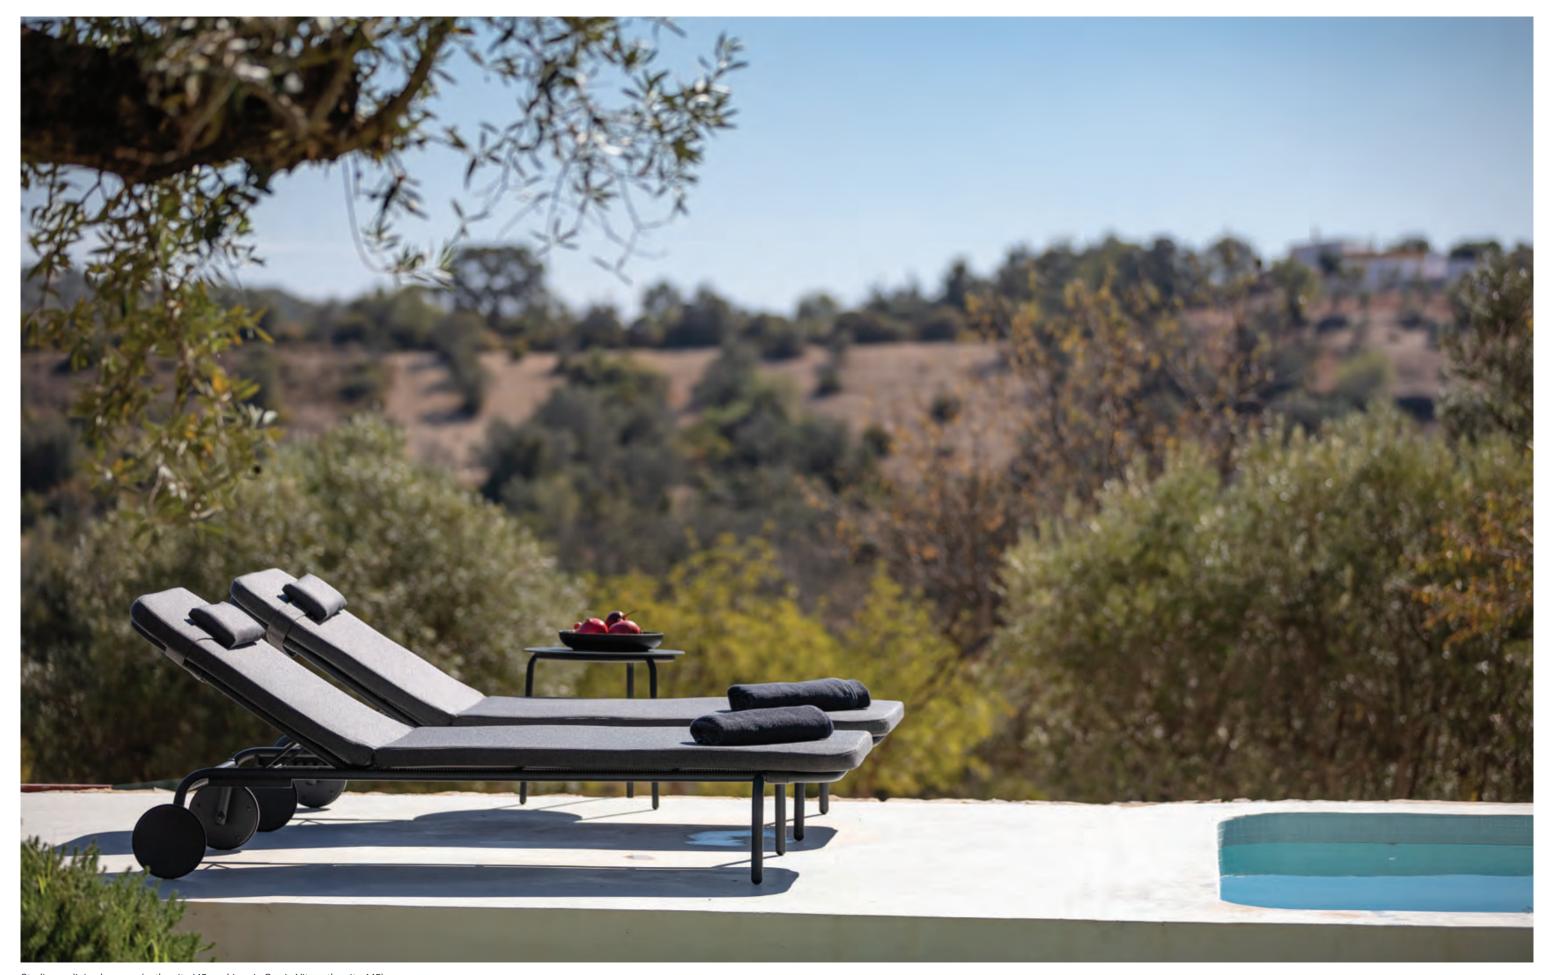

#### Starling reclining lounger

powder coated stainless steel/Dryfeel foam/fabric w203 d77 h34 cm