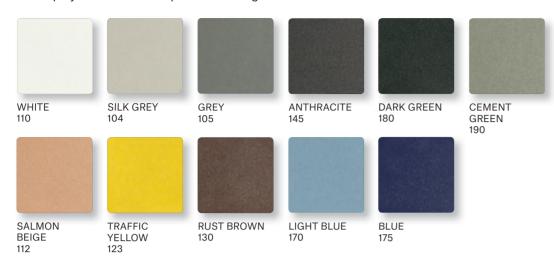

### Powder coated aluminium/stainless steel for frames

100% polyester is used for powder coating.