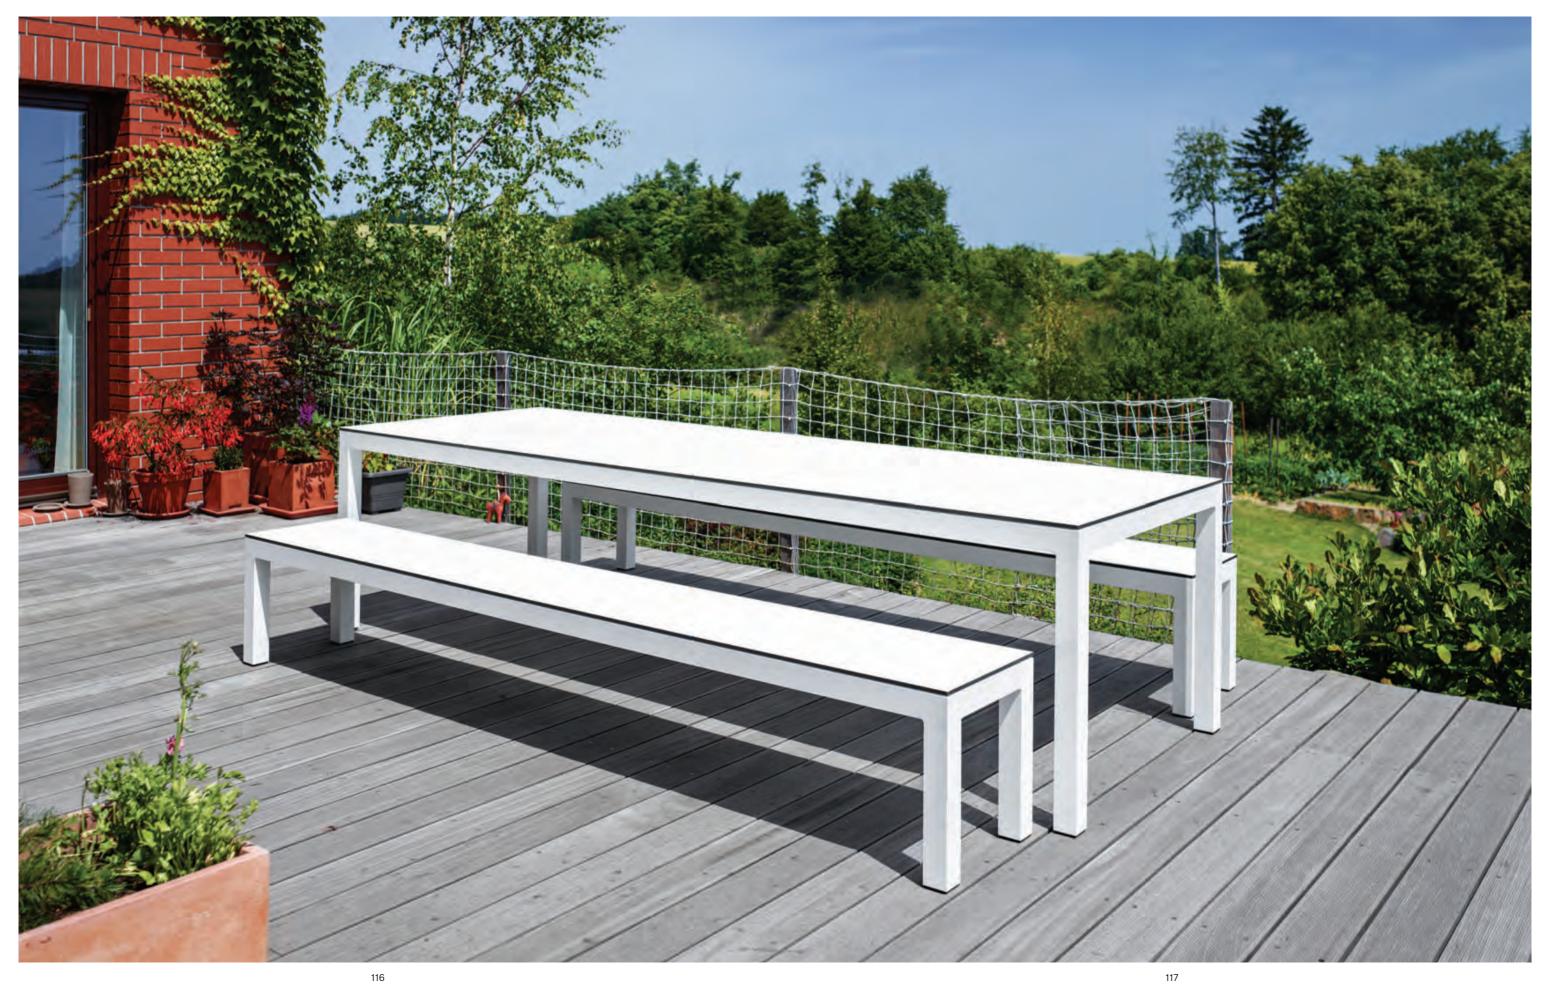

### Leuven bench

powder coated aluminium/HPL w200/280 d40 h45 cm

### Leuven table

powder coated aluminium/HPL w200/280 d100 h74 cm