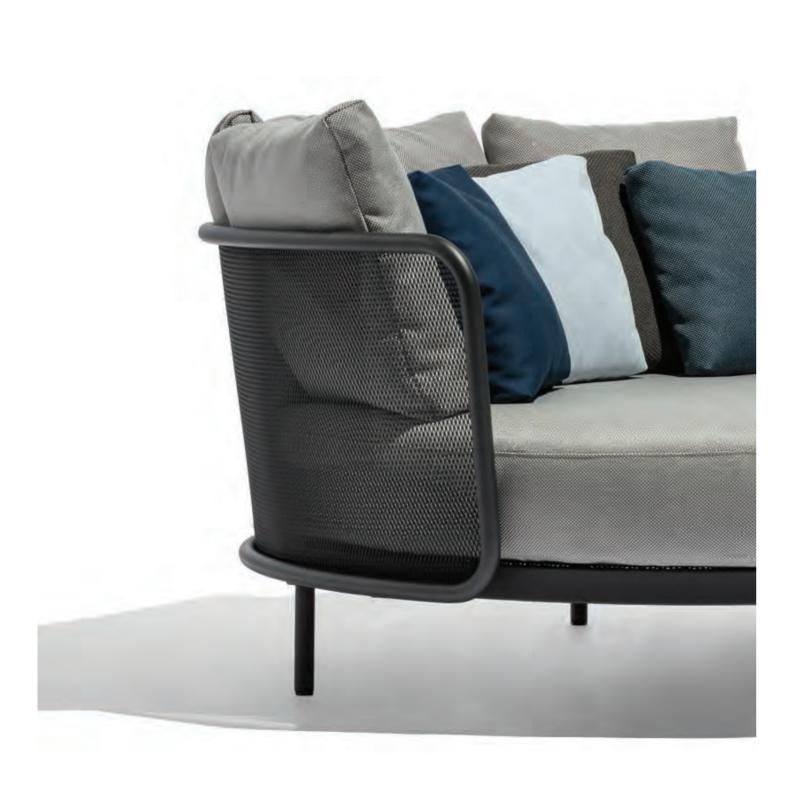

## **Condor**

by Studio Segers

Condor armchairs have a strong graphic look but at the same time offer a very comfortable seating. Thanks to the transparency of the stainless steel mesh, the tubes of the chair almost resemble a graphic line drawn in the air. The closed back and arm shell really embrace you when seated and evoke a feeling of security and cosiness.