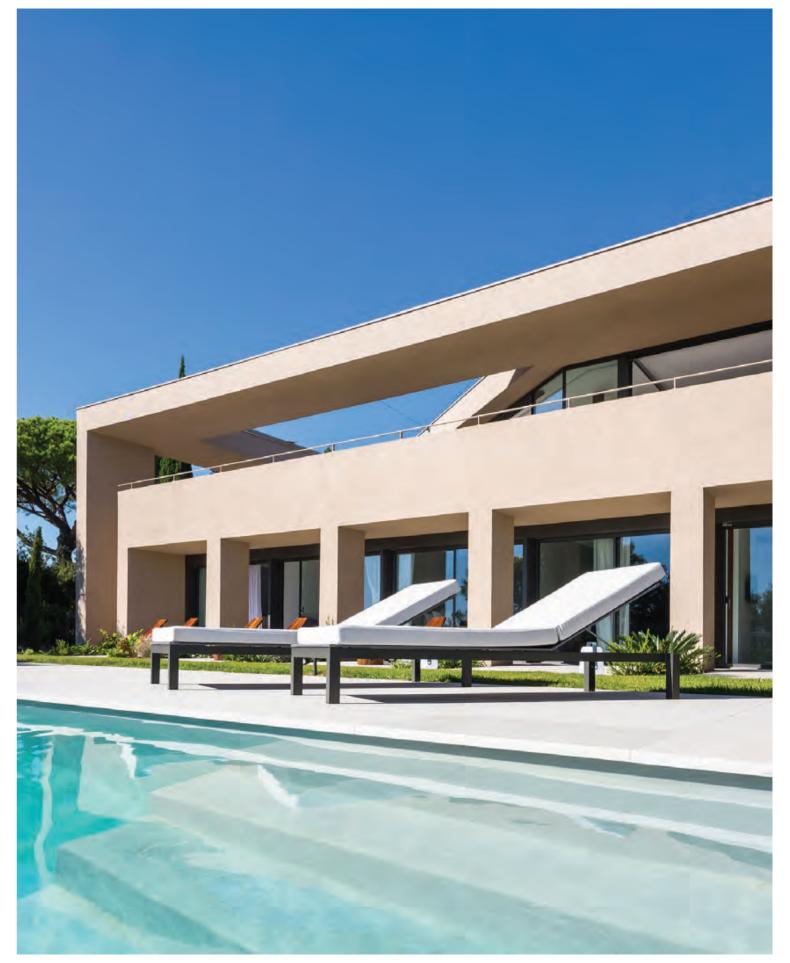

## **Starling**

by Studio Segers

Studio Segers designed a collection that is suitable for every occassion and represents harmony of aesthetic and comfort. Products from this collection are characteristic by precise monolithic lines from bent powder coated stainless steel. All welding as well as smooth connections of mesh to the frame are ingeniously hidden so that they are almost imperceptible. The subtle frame of all the seating items provides for a sense of lightness.

#### Starling reclining lounger

powder coated stainless steel/Dryfeel foam/fabric w203 d77 h34 cm