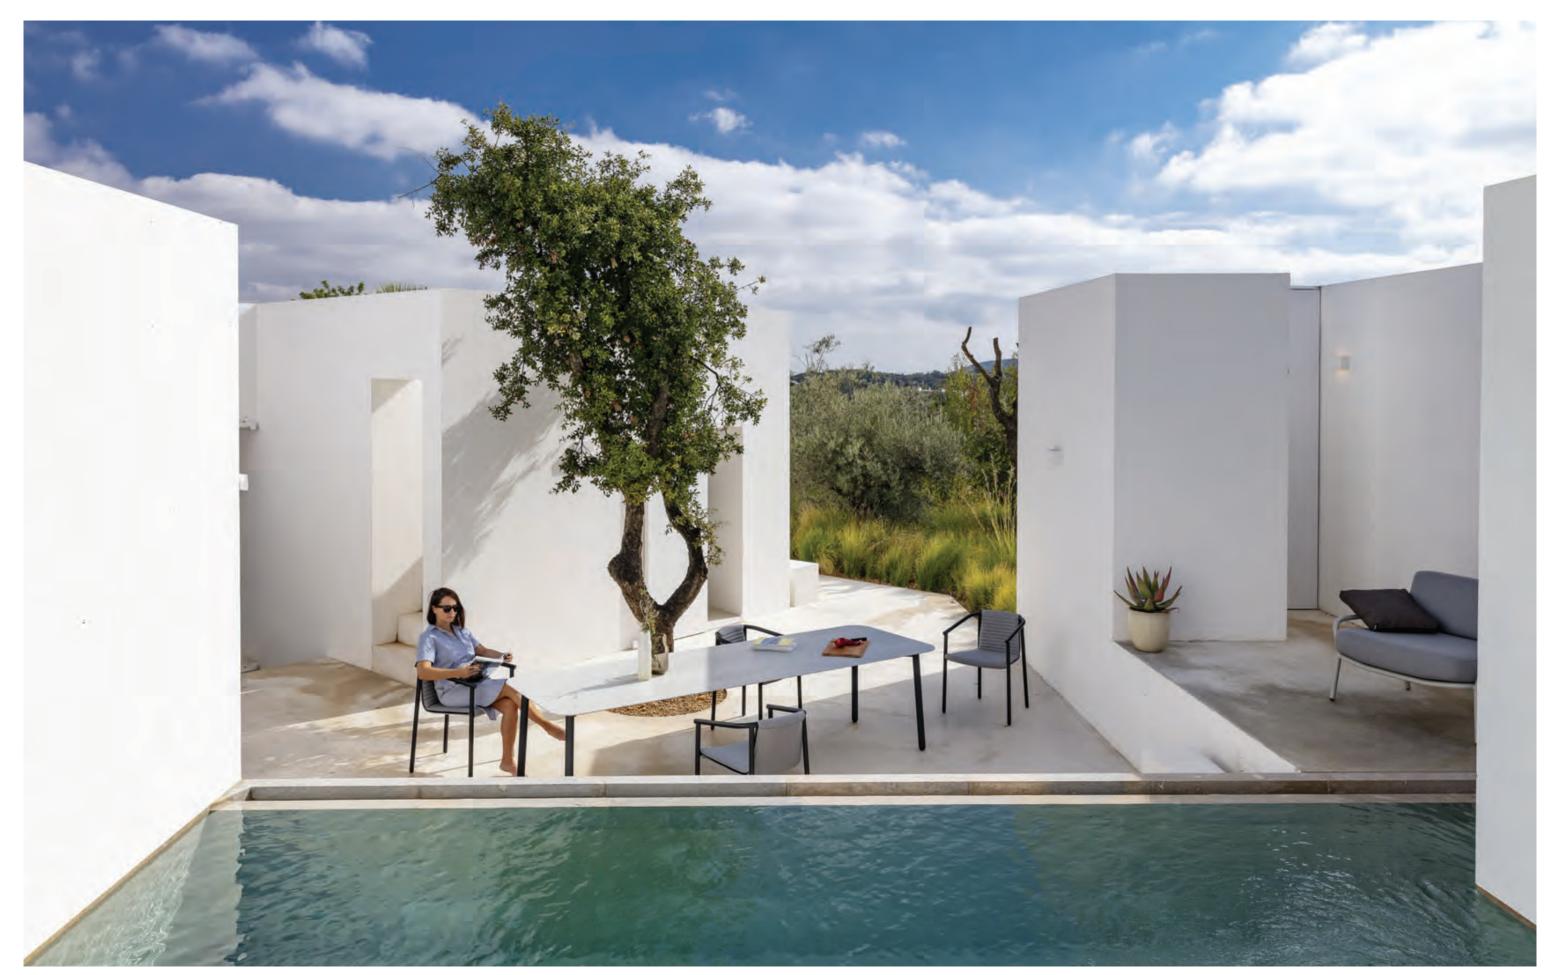

## **Duct**

### by Studio Segers

When chairs are set at a table they are mostly viewed from the back that is why Studio Segers focused on the back of the chairs when creating this collection. The Duct armchairs are characteristic for smooth transitions between legs, armrests and back support. The name of the collection derives from architecture in that it refers to viaducts which have a similar structure to the Duct chairs.

The arm and back support of the Duct armchair is made of a smoothly curved casted piece of aluminium combined with a seating part from fabric straps. On the other hand the Round Duct armchair is made of powder coated stainless steel in combination with a comfortable seating cushion.

Round Duct armchairs (anthracite 145, Crevin Vita grey 435), Starling table (anthracite 145, ceramic top in pearl stone 213).

#### Round Duct armchair

powder coated stainless steel/fabric w62 d56 h75 cm

powder coated aluminium/straps w62 d56 h75 cm

#### Duct table

powder coated aluminium/ceramic or HPL w160/220/300 d100 h76 cm

Duct armchairs (anthracite 145, cushions in Kvadrat taupe 717), Duct table (anthracite, ceramic top in anthracite stone 217).