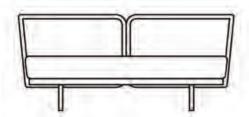

The Baza modular sofa is characterized by a

The Baza modular sofa is characterized by a combination of powder coated stainless steel frame and very comfortable, soft upholstered cushions.

The sofa consists of two rectangular elements and a square pouf that allows for numerous options. Together with three backrests it is possible to create a sofa which can easily be adapted to suit any situation and optimize any space in which it is placed.

#### Baza modular sofa

powder coated stainless steel/Dryfeel foam/fabric w80 d80 h44 cm

powder coated stainless steel/Dryfeel foam/fabric w164 d84 h80 cm

powder coated stainless steel/Dryfeel foam/fabric w244 d84 h80 cm