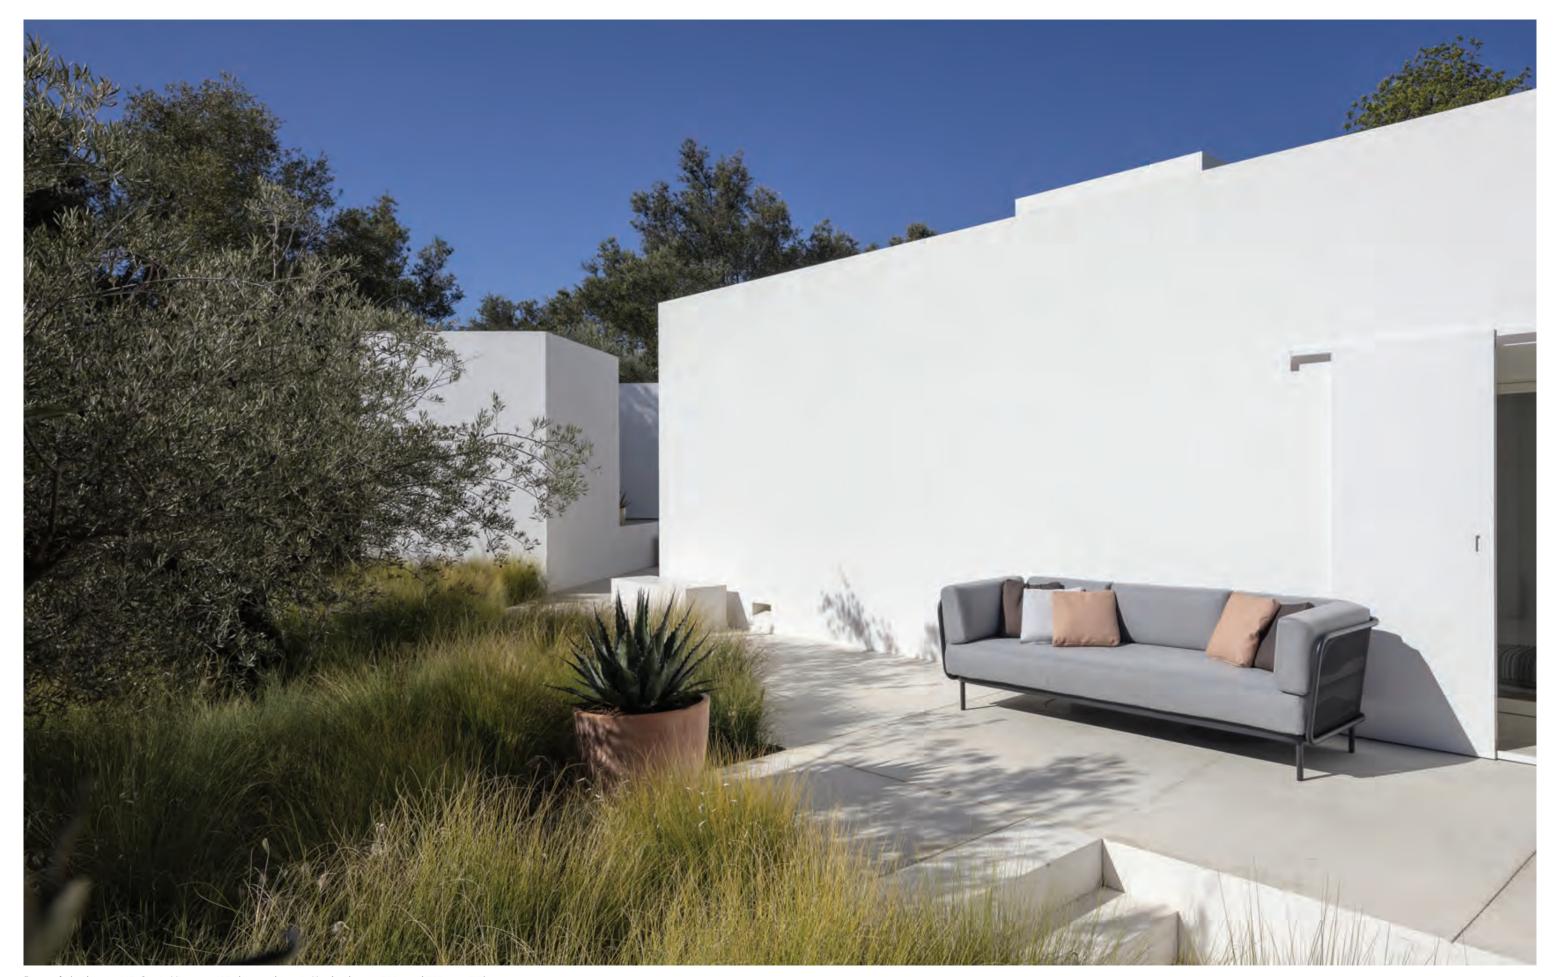

## Baza

### by Studio Segers

Studio Segers designed a modular system that makes possible endless combinations but with a parts list so short that it is extremely easy and fun to create your own outdoor settings.

The Baza modular sofa is characterized by a

The Baza modular sofa is characterized by a combination of powder coated stainless steel frame and very comfortable, soft upholstered cushions.

The sofa consists of two rectangular elements and a square pouf that allows for numerous options. Together with three backrests it is possible to create a sofa which can easily be adapted to suit any situation and optimize any space in which it is placed.