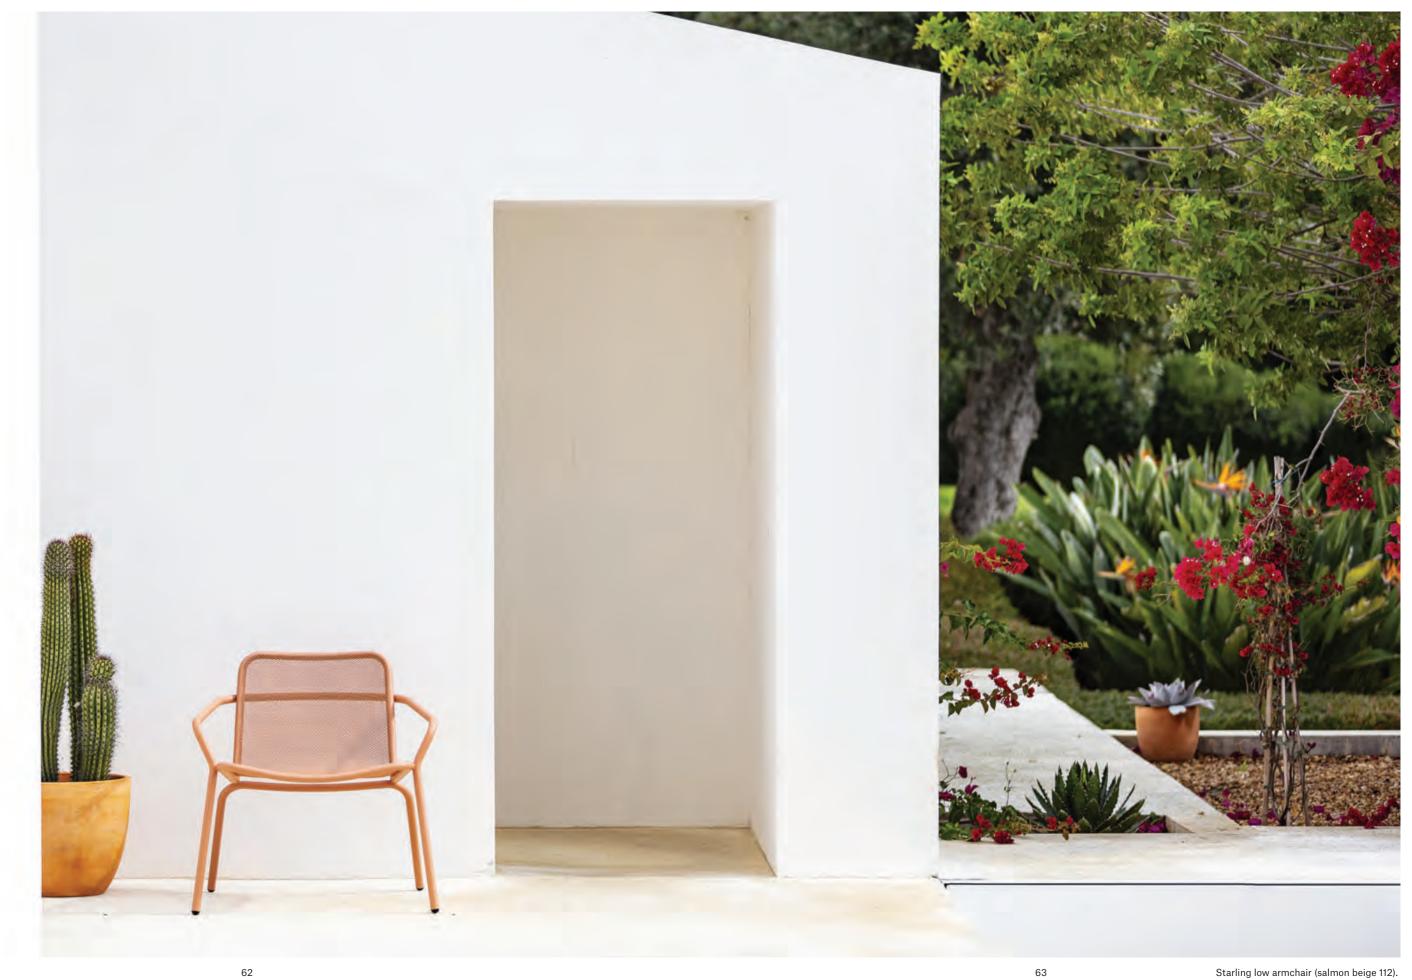

## **Starling**

by Studio Segers

Studio Segers designed a collection that is suitable for every occassion and represents harmony of aesthetic and comfort. Products from this collection are characteristic by precise monolithic lines from bent powder coated stainless steel. All welding as well as smooth connections of mesh to the frame are ingeniously hidden so that they are almost imperceptible. The subtle frame of all the seating items provides for a sense of lightness.

### Starling low armchair

powder coated stainless steel w67 d69 h69 cm

Starling reclining loungers (anthracite 145, cushions in Crevin Vita anthracite 445).