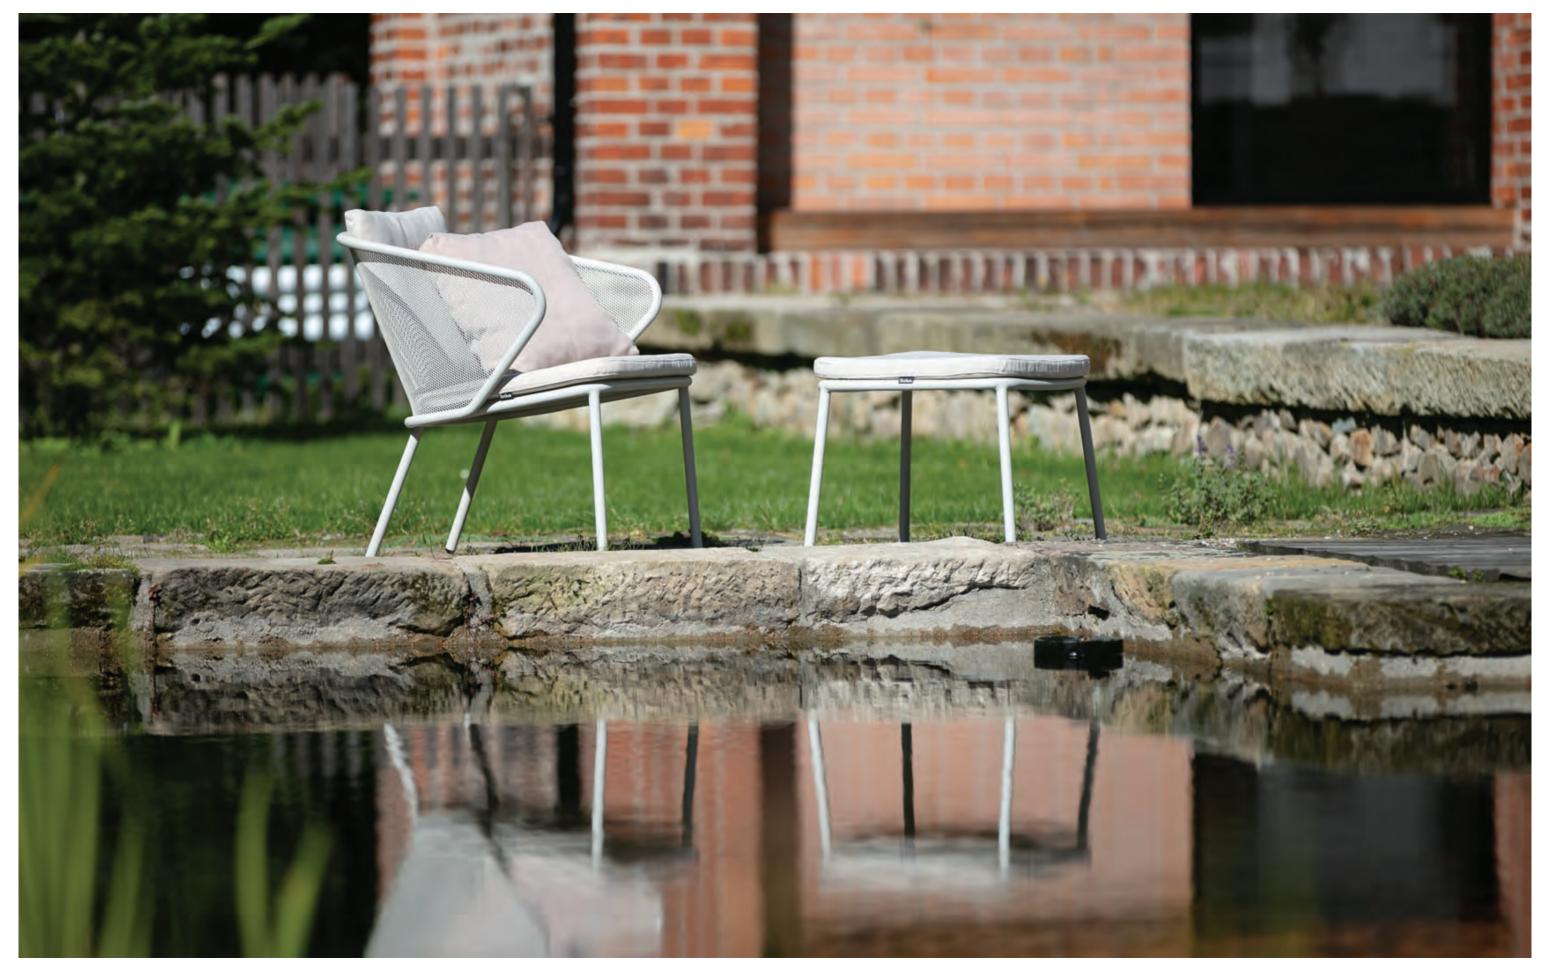

#### Condor table

powder coated stainless steel/ceramic or HPL w90/160/180 d90/100 h75 cm

Condor low armchair with footrest (silk grey 104, cushions in Kvadrat sand 725, rose 712).

#### Condor low armchair

powder coated stainless steel w65 d67 h67 cm

#### Condor footrest

powder coated stainless steel w56 d47 h38 cm