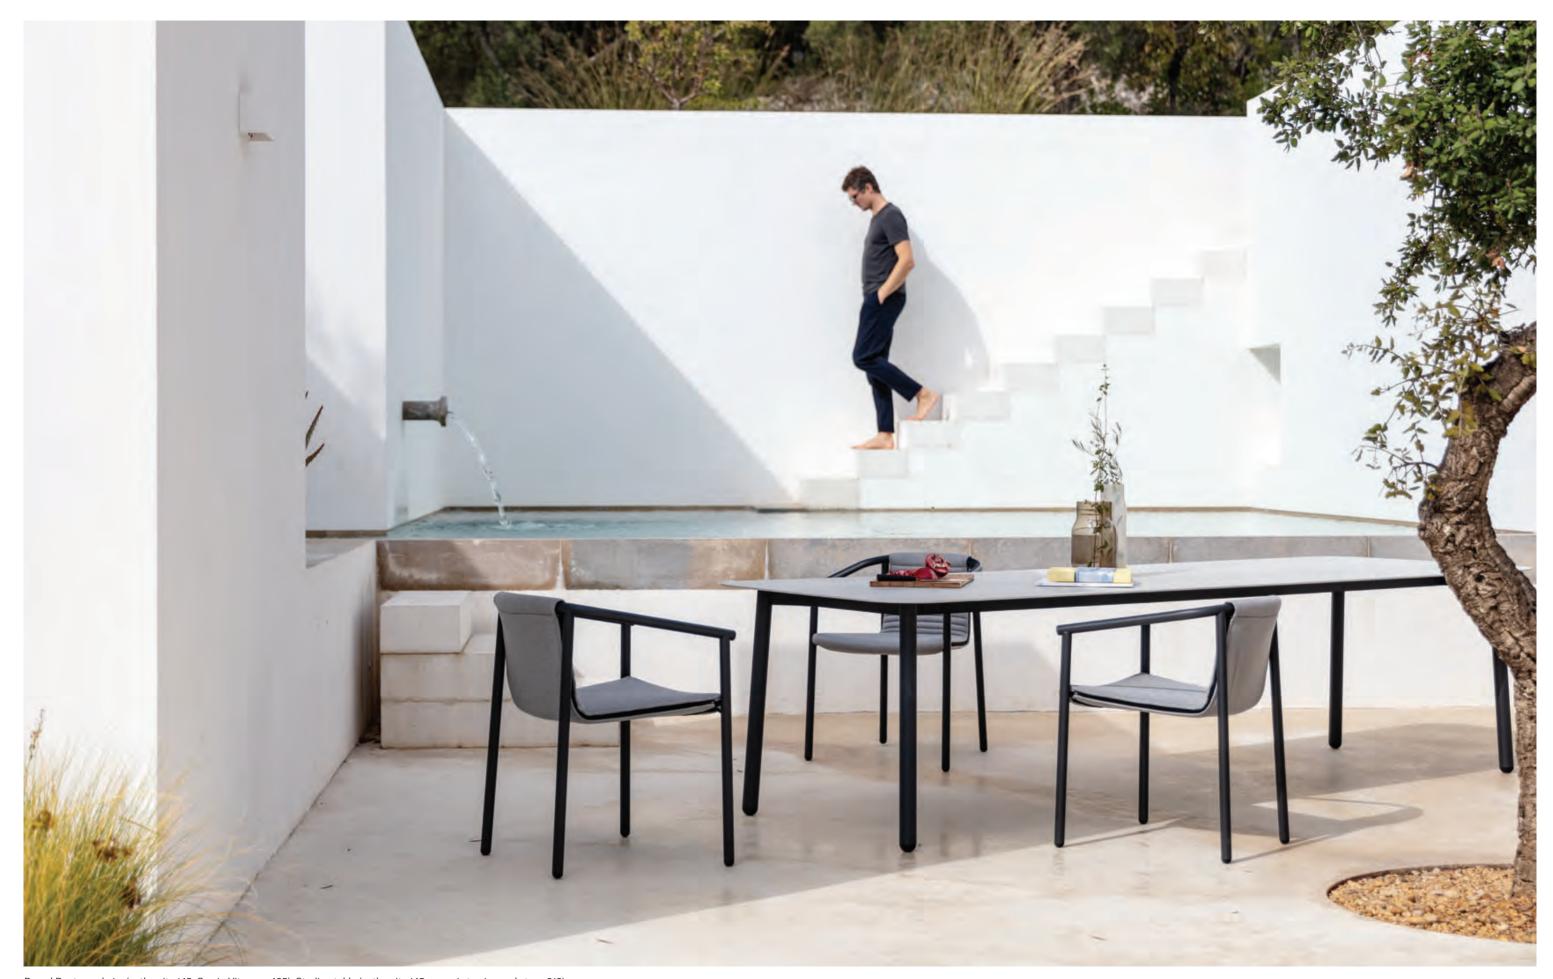

## **Duct**

### by Studio Segers

When chairs are set at a table they are mostly viewed from the back that is why Studio Segers focused on the back of the chairs when creating this collection. The Duct armchairs are characteristic for smooth transitions between legs, armrests and back support. The name of the collection derives from architecture in that it refers to viaducts which have a similar structure to the Duct chairs.

The arm and back support of the Duct armchair is made of a smoothly curved casted piece of aluminium combined with a seating part from fabric straps. On the other hand the Round Duct armchair is made of powder coated stainless steel in combination with a comfortable seating cushion.

Round Duct armchairs (anthracite 145, Crevin Vita grey 435), Starling table (anthracite 145, ceramic top in pearl stone 213).

#### Round Duct armchair

powder coated stainless steel/fabric w62 d56 h75 cm

powder coated aluminium/straps w62 d56 h75 cm

#### Duct table

powder coated aluminium/ceramic or HPL w160/220/300 d100 h76 cm

Duct armchairs (anthracite 145, cushions in Kvadrat taupe 717), Duct table (anthracite, ceramic top in anthracite stone 217).