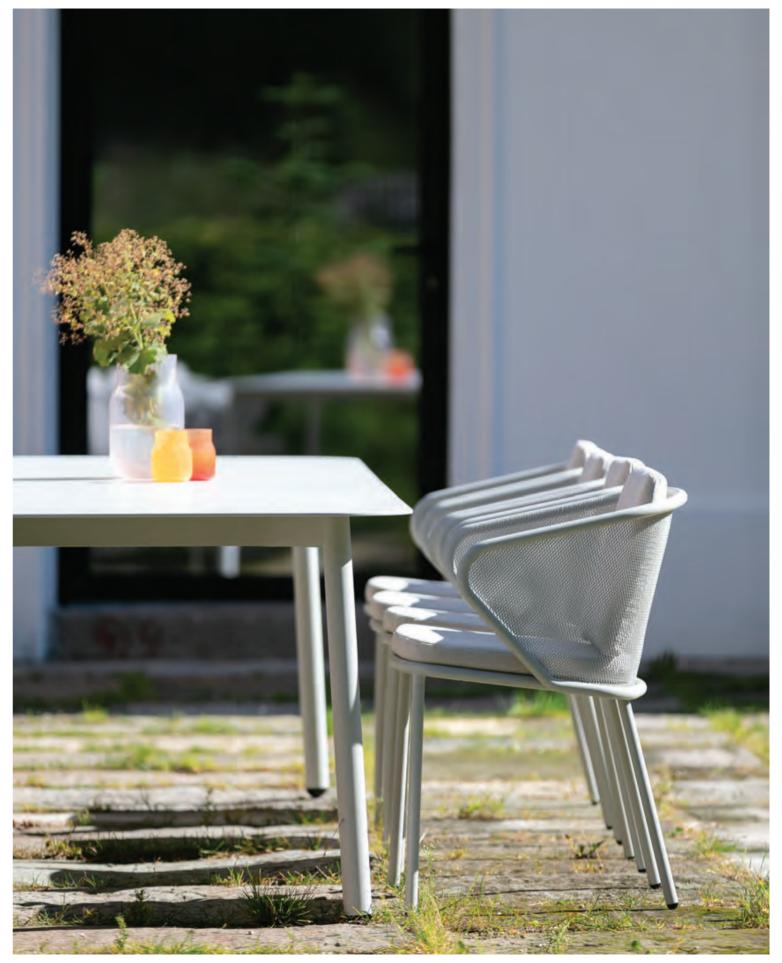

## **Duct**

### by Studio Segers

When chairs are set at a table they are mostly viewed from the back that is why Studio Segers focused on the back of the chairs when creating this collection. The Duct armchairs are characteristic for smooth transitions between legs, armrests and back support. The name of the collection derives from architecture in that it refers to viaducts which have a similar structure to the Duct chairs.

The arm and back support of the Duct armchair is made of a smoothly curved casted piece of aluminium combined with a seating part from fabric straps. On the other hand the Round Duct armchair is made of powder coated stainless steel in combination with a comfortable seating cushion.

#### Round Duct armchair

powder coated stainless steel/fabric w62 d56 h75 cm

powder coated aluminium/straps w62 d56 h75 cm

#### Duct table

powder coated aluminium/ceramic or HPL w160/220/300 d100 h76 cm

Duct armchairs (anthracite 145, cushions in Kvadrat taupe 717), Duct table (anthracite, ceramic top in anthracite stone 217).