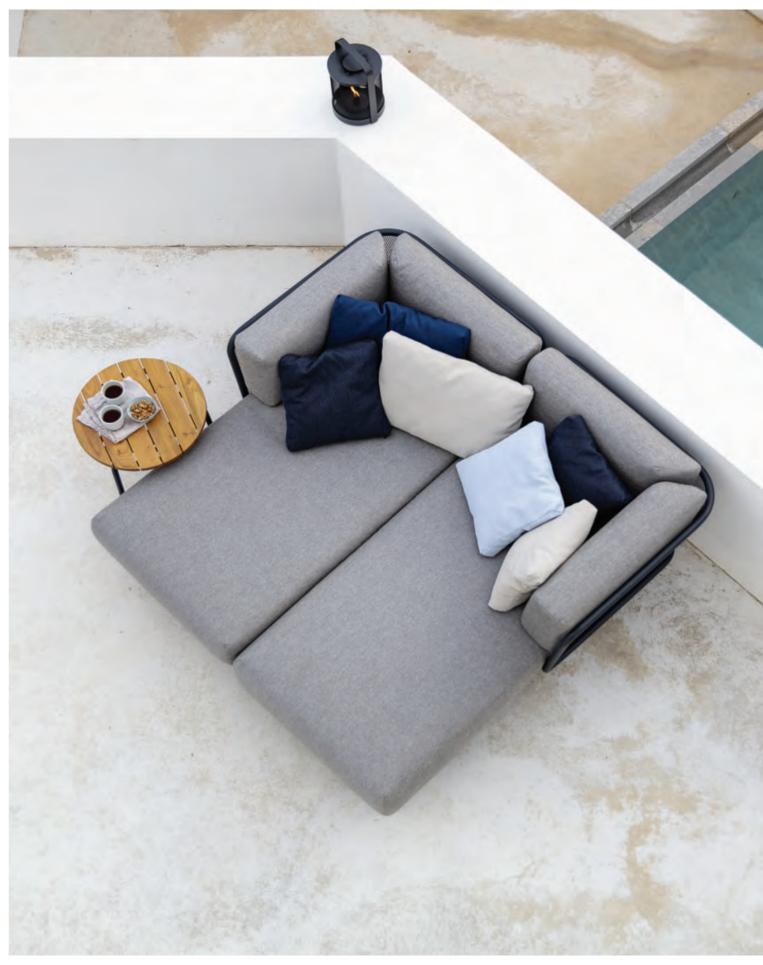

## Baza

### by Studio Segers

Studio Segers designed a modular system that makes possible endless combinations but with a parts list so short that it is extremely easy and fun to create your own outdoor settings.

The Baza modular sofa is characterized by a

The Baza modular sofa is characterized by a combination of powder coated stainless steel frame and very comfortable, soft upholstered cushions.

The sofa consists of two rectangular elements and a square pouf that allows for numerous options. Together with three backrests it is possible to create a sofa which can easily be adapted to suit any situation and optimize any space in which it is placed.

Baza sofa (anthracite 145, Crevin Vita grey 435, deco cushions in Kvadrat bronze 730, sand 725, rose 712).

#### Baza modular sofa

powder coated stainless steel/Dryfeel foam/fabric w80 d80 h44 cm

powder coated stainless steel/Dryfeel foam/fabric w164 d84 h80 cm

powder coated stainless steel/Dryfeel foam/fabric w244 d84 h80 cm