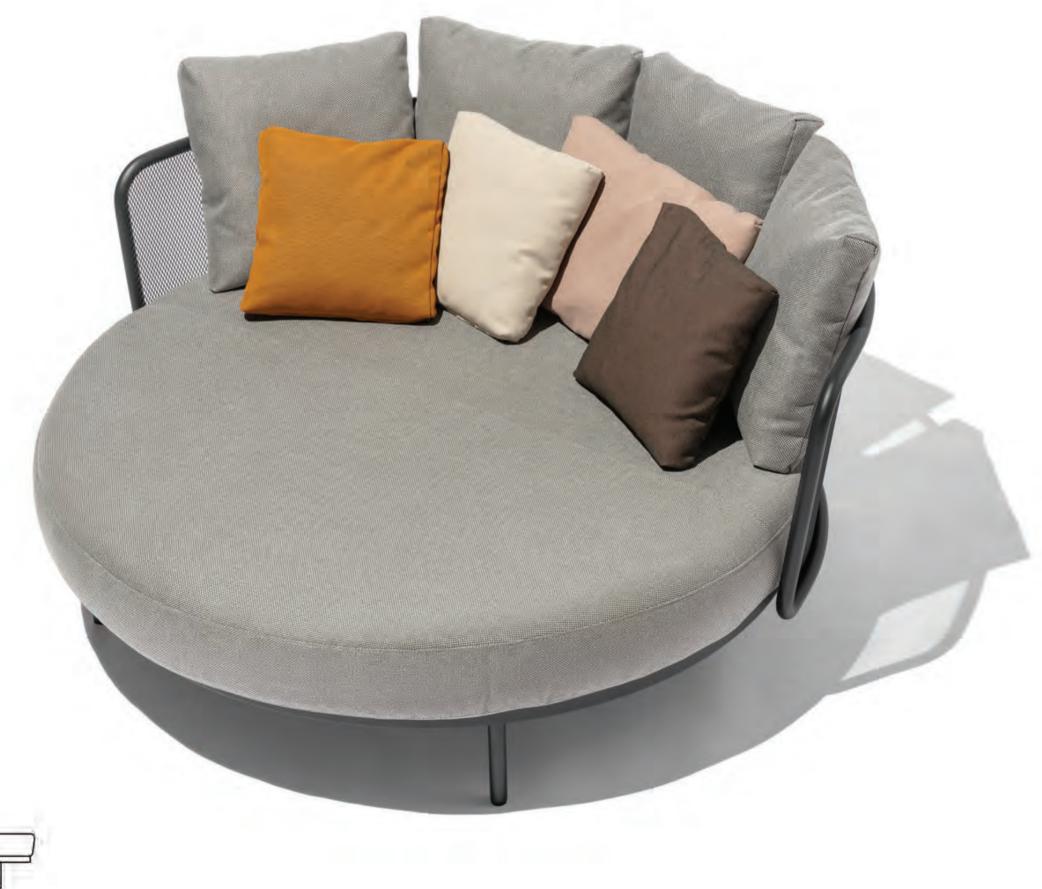

## **Starling**

by Studio Segers

Studio Segers designed a collection that is suitable for every occassion and represents harmony of aesthetic and comfort. Products from this collection are characteristic by precise monolithic lines from bent powder coated stainless steel. All welding as well as smooth connections of mesh to the frame are ingeniously hidden so that they are almost imperceptible. The subtle frame of all the seating items provides for a sense of lightness.

## Starling lounger

powder coated stainless steel/fabric w165 d80 h83 cm