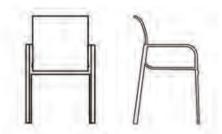

# **Puro**

by Alexander Gufler, Todus

To round off our in-house Puro collection we teamed up with Alexander Gufler, who designed a sleek, comfortable armchair that perfectly complements our popular Puro tables. Tables from this collection are favoured for their discreet elegance and simplicity. They are available in extendable version and made-to-measure sizes.

### Puro table

powder coated or brushed stainless steel/ceramic or HPL w90/160/180 d90 h74 cm w70/100/160/180/200/220/260/280/300 d100 h74 cm w160-230 d90 h74 cm (extendable) w160-240 d100 h74 cm (extendable)