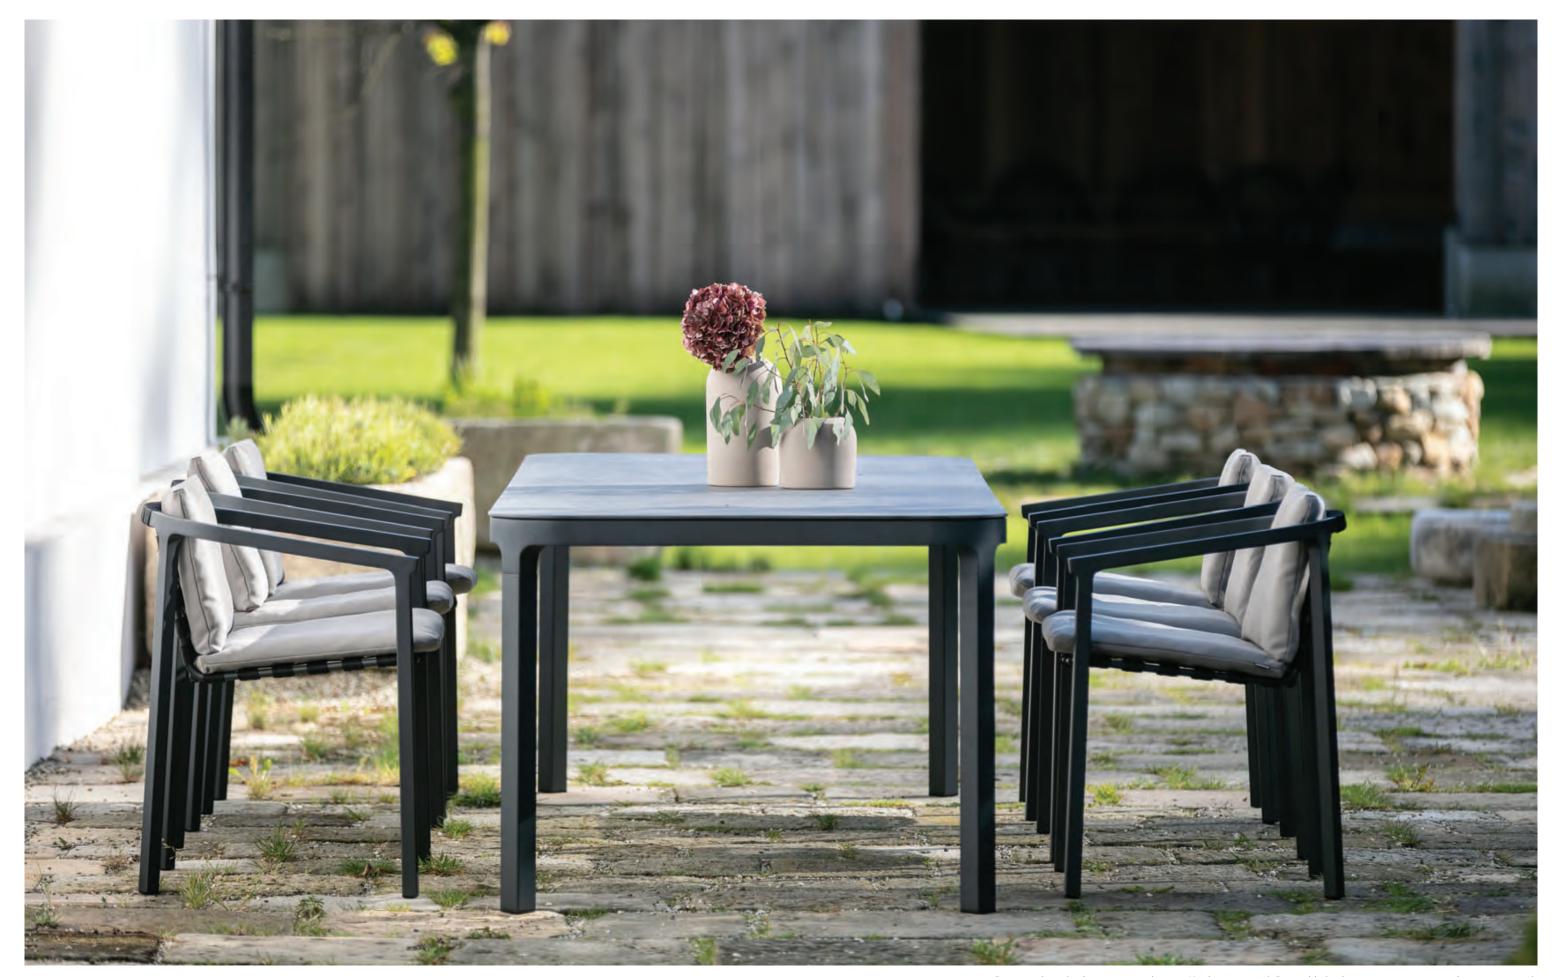

## **Duct**

### by Studio Segers

When chairs are set at a table they are mostly viewed from the back that is why Studio Segers focused on the back of the chairs when creating this collection. The Duct armchairs are characteristic for smooth transitions between legs, armrests and back support. The name of the collection derives from architecture in that it refers to viaducts which have a similar structure to the Duct chairs.

The arm and back support of the Duct armchair is made of a smoothly curved casted piece of aluminium combined with a seating part from fabric straps. On the other hand the Round Duct armchair is made of powder coated stainless steel in combination with a comfortable seating cushion.

#### Round Duct armchair

powder coated stainless steel/fabric w62 d56 h75 cm

powder coated aluminium/straps w62 d56 h75 cm

#### Duct table

powder coated aluminium/ceramic or HPL w160/220/300 d100 h76 cm

Duct armchairs (anthracite 145, cushions in Kvadrat taupe 717), Duct table (anthracite, ceramic top in anthracite stone 217).