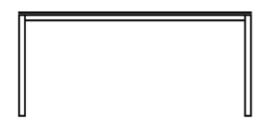

# **Puro**

by Alexander Gufler, Todus

To round off our in-house Puro collection we teamed up with Alexander Gufler, who designed a sleek, comfortable armchair that perfectly complements our popular Puro tables. Tables from this collection are favoured for their discreet elegance and simplicity. They are available in extendable version and made-to-measure sizes.

Puro armchairs (white 110, white Batyline 510), Puro table (white 110, ceramic top in white 210).

powder coated or brushed stainless steel/Batyline w56 d54 h87 cm