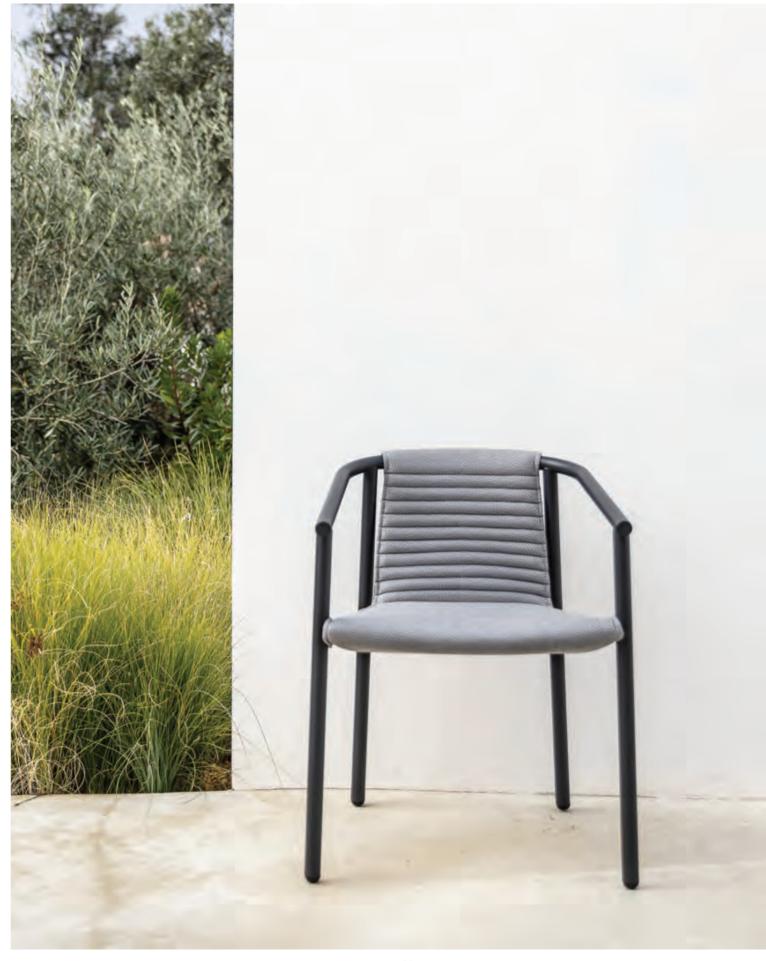

### by Studio Segers

When chairs are set at a table they are mostly viewed from the back that is why Studio Segers focused on the back of the chairs when creating this collection. The Duct armchairs are characteristic for smooth transitions between legs, armrests and back support. The name of the collection derives from architecture in that it refers to viaducts which have a similar structure to the Duct chairs.

The arm and back support of the Duct armchair is made of a smoothly curved casted piece of aluminium combined with a seating part from fabric straps. On the other hand the Round Duct armchair is made of powder coated stainless steel in combination with a comfortable seating cushion.

#### Round Duct armchair

powder coated stainless steel/fabric w62 d56 h75 cm

powder coated aluminium/straps w62 d56 h75 cm