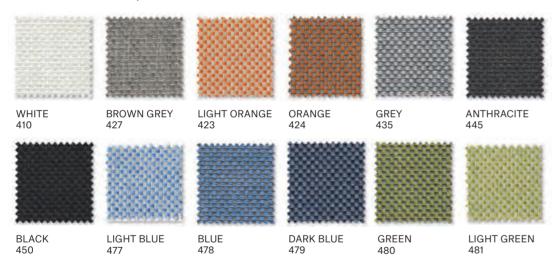

### Fabrics for sofas and cushions

**Crevin Vita** (Category A) is a unique upholstery fabric for joint indoor outdoor use. It has a homely and natural appearance and can be easily cleaned by domestic machine-wash. It is finished with stain repellence.

### Fabrics for deco cushions

**Crevin Bora Bora**(Category B) is a heavy weight and robust fabric that strongly resembles sisal and raffia rugs. It feels like a hand-woven fabric with a crafted, artisanal quality. It can be easily cleaned.

#### Fabrics for sofas and cushions

**Kvadrat Patio** (Category B) apart from its excellent technical features, also stands out for its soft touch. It has a subtle structure, which combines two coloured yarns in the warp and one in the weft. It features a fluorocarbon-free, environmentally-focused finish, which is water-repellent and fast-drying.