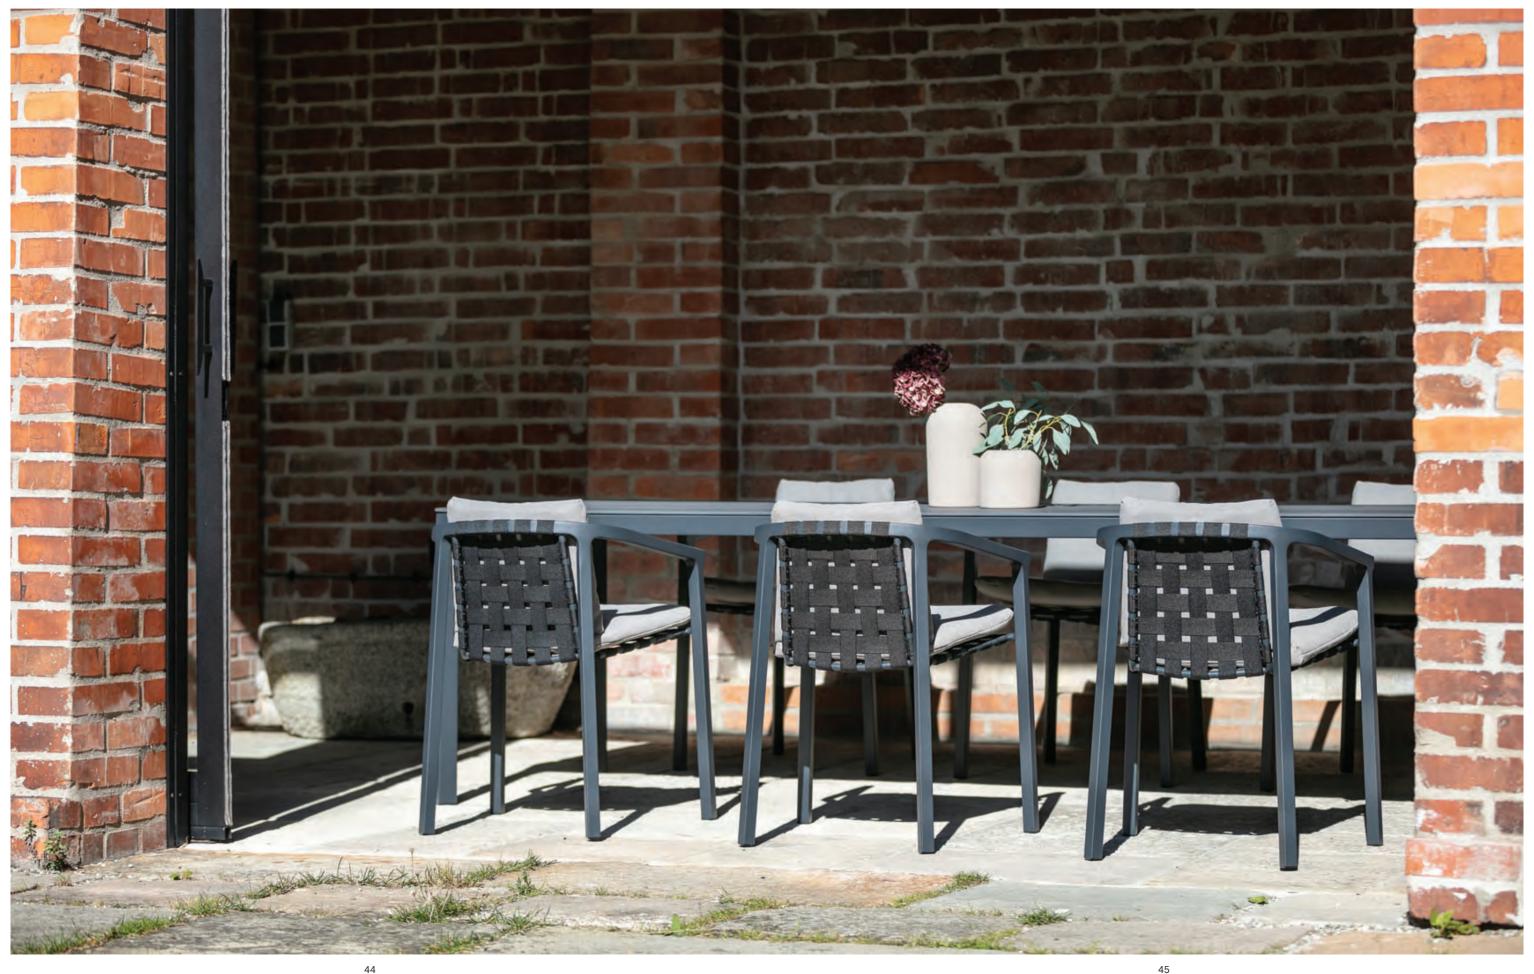

## **Duct**

### by Studio Segers

When chairs are set at a table they are mostly viewed from the back that is why Studio Segers focused on the back of the chairs when creating this collection. The Duct armchairs are characteristic for smooth transitions between legs, armrests and back support. The name of the collection derives from architecture in that it refers to viaducts which have a similar structure to the Duct chairs.

The arm and back support of the Duct armchair is made of a smoothly curved casted piece of aluminium combined with a seating part from fabric straps. On the other hand the Round Duct armchair is made of powder coated stainless steel in combination with a comfortable seating cushion.

#### Round Duct armchair

powder coated stainless steel/fabric w62 d56 h75 cm

powder coated aluminium/straps w62 d56 h75 cm

#### Duct table

powder coated aluminium/ceramic or HPL w160/220/300 d100 h76 cm

Duct armchairs (anthracite 145, cushions in Kvadrat taupe 717), Duct table (anthracite, ceramic top in anthracite stone 217).