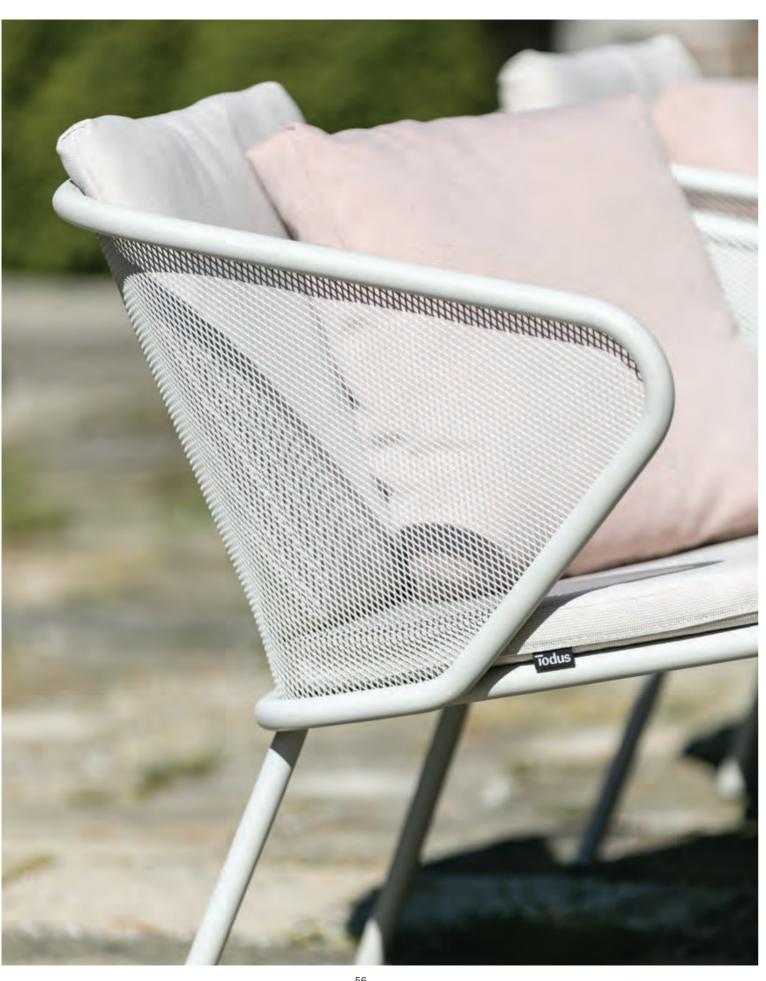

## **Condor**

by Studio Segers

Condor armchairs have a strong graphic look but at the same time offer a very comfortable seating. Thanks to the transparency of the stainless steel mesh, the tubes of the chair almost resemble a graphic line drawn in the air. The closed back and arm shell really embrace you when seated and evoke a feeling of security and cosiness.