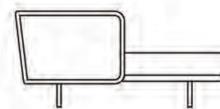

The Baza modular sofa is characterized by a

The Baza modular sofa is characterized by a combination of powder coated stainless steel frame and very comfortable, soft upholstered cushions.

The sofa consists of two rectangular elements and a square pouf that allows for numerous options. Together with three backrests it is possible to create a sofa which can easily be adapted to suit any situation and optimize any space in which it is placed.

#### Baza lounge chair

powder coated stainless steel/Dryfeel foam/fabric w122 d112 h73 cm

#### Baza daybed

powder coated stainless steel/Dryfeel foam/fabric w170 d164 h73 cm