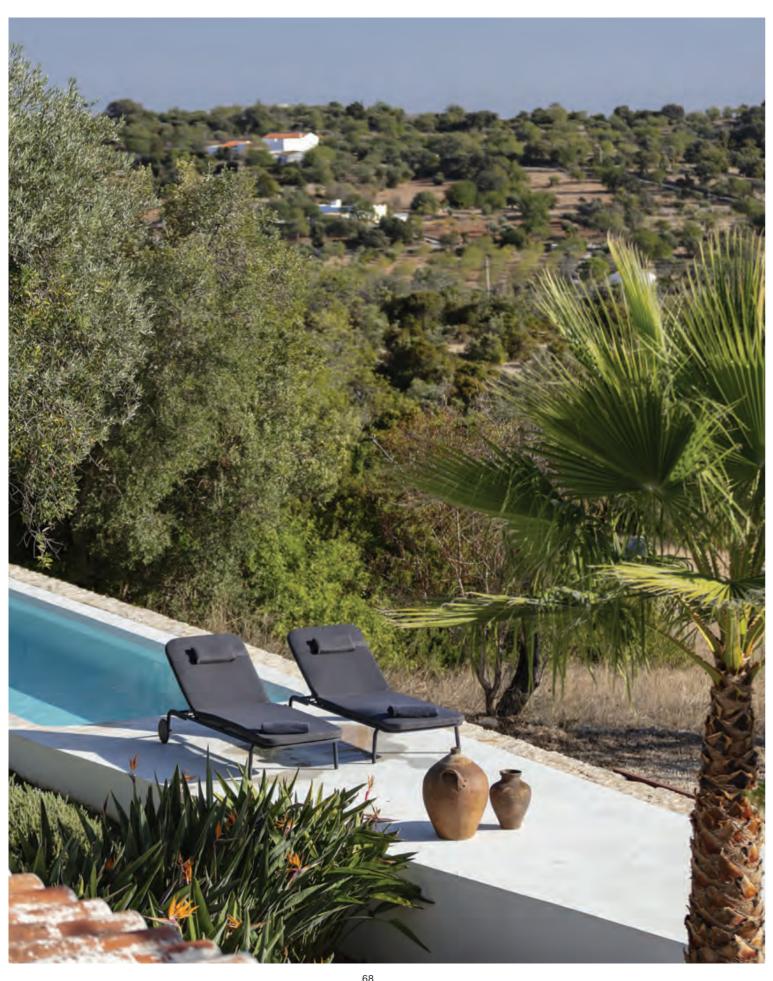

#### Starling reclining lounger

powder coated stainless steel/Dryfeel foam/fabric w203 d77 h34 cm