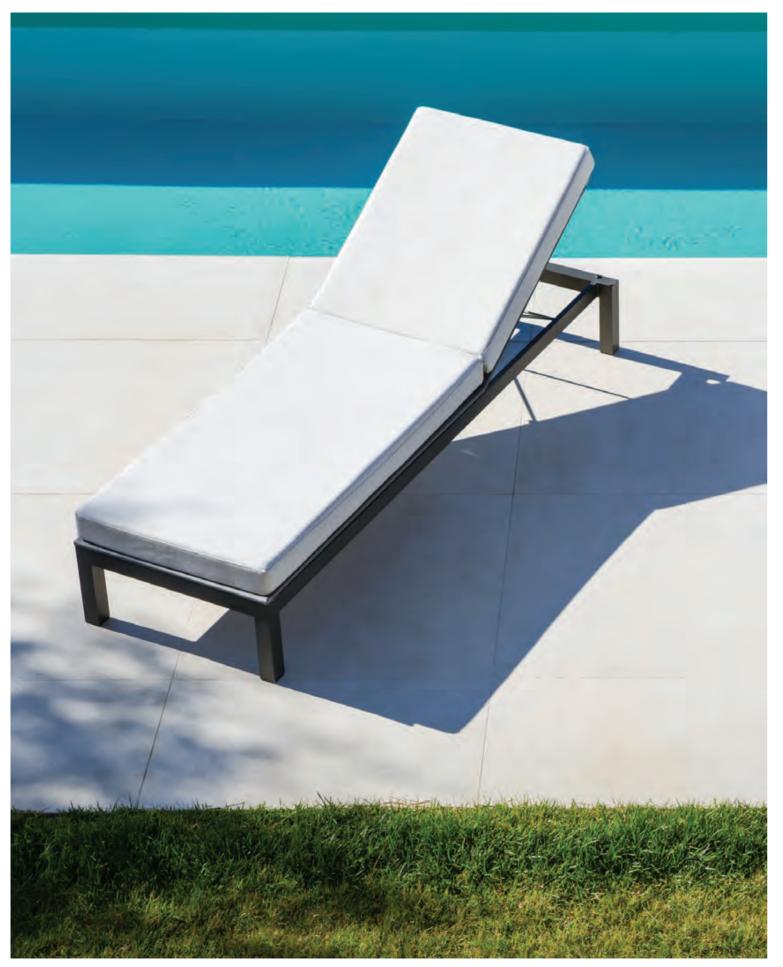

#### Starling reclining lounger

powder coated stainless steel/Dryfeel foam/fabric w203 d77 h34 cm