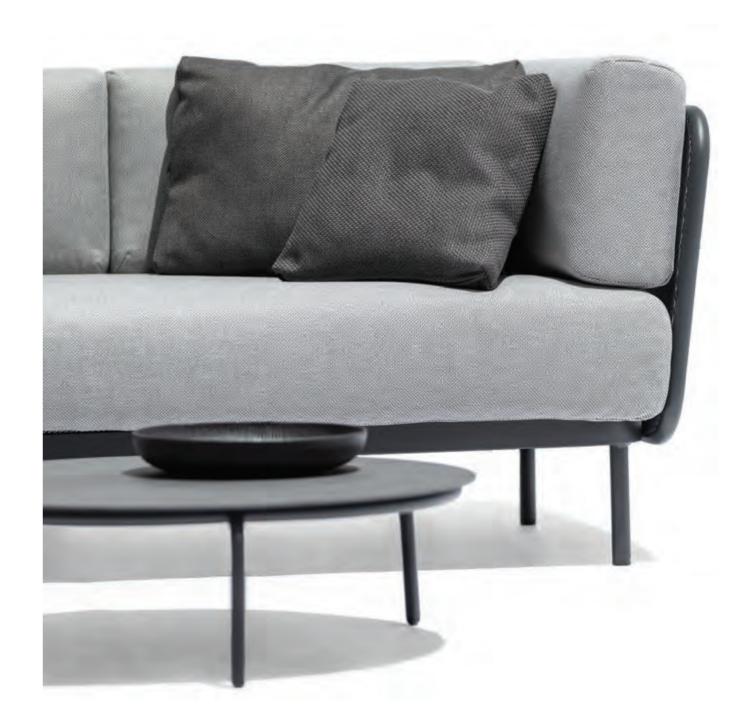

#### Starling coffee tables

powder coated stainless steel/mesh, ceramic, HPL or wood Ø50 h47, Ø64 h35, Ø79 h23 cm

30