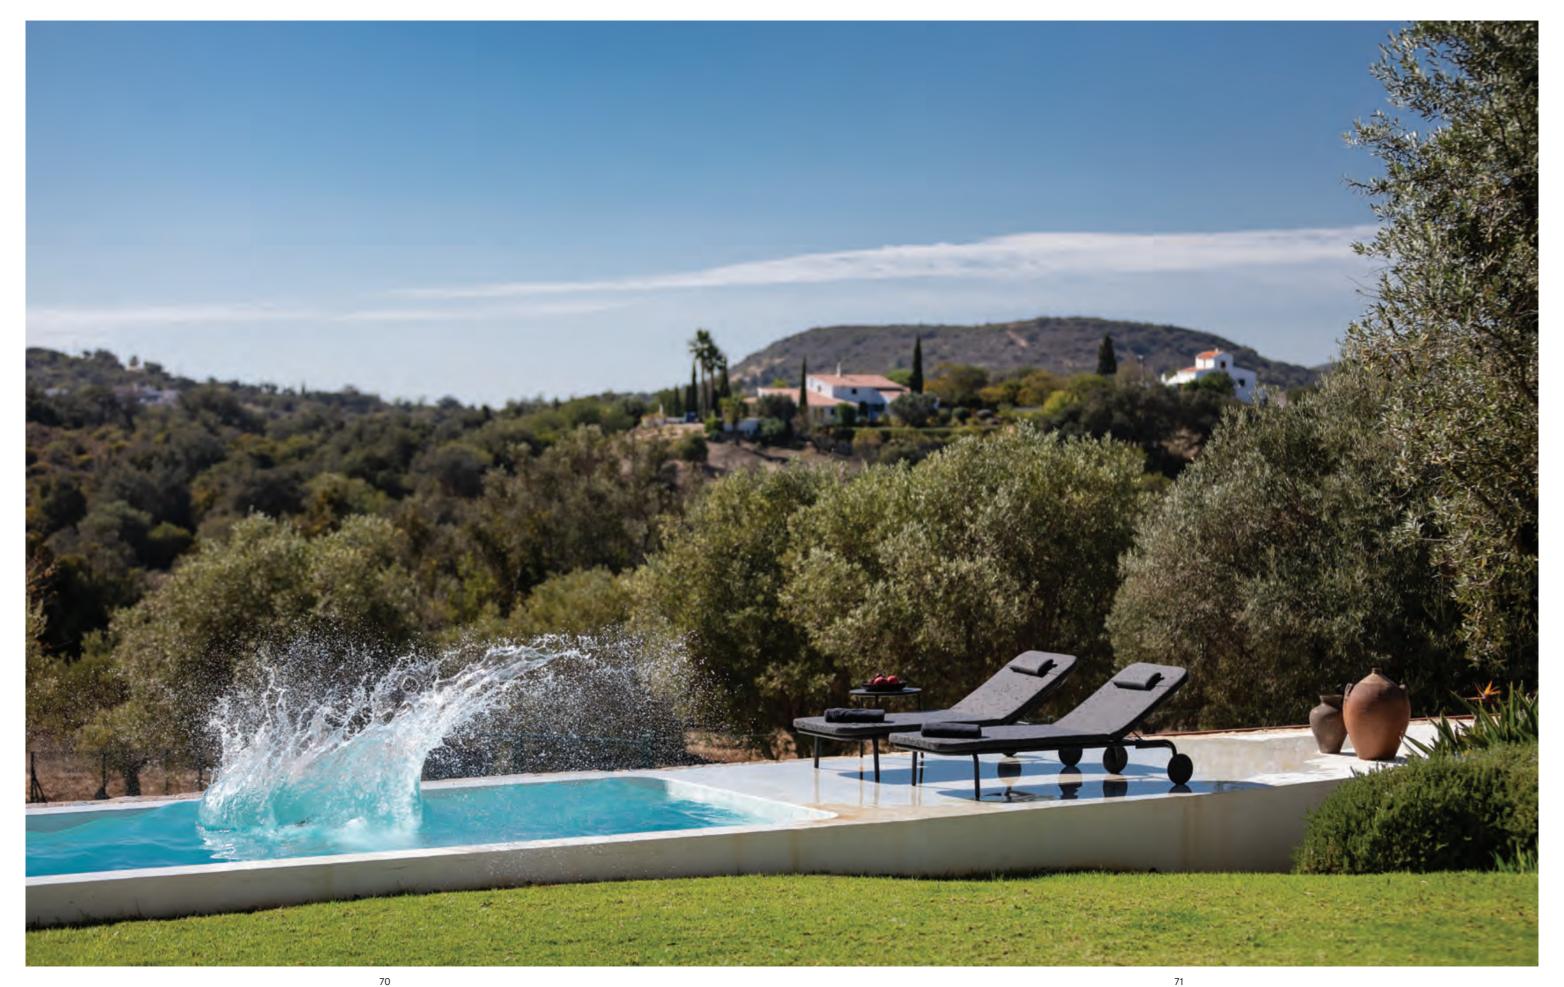

## **Starling**

by Studio Segers

Studio Segers designed a collection that is suitable for every occassion and represents harmony of aesthetic and comfort. Products from this collection are characteristic by precise monolithic lines from bent powder coated stainless steel. All welding as well as smooth connections of mesh to the frame are ingeniously hidden so that they are almost imperceptible. The subtle frame of all the seating items provides for a sense of lightness.