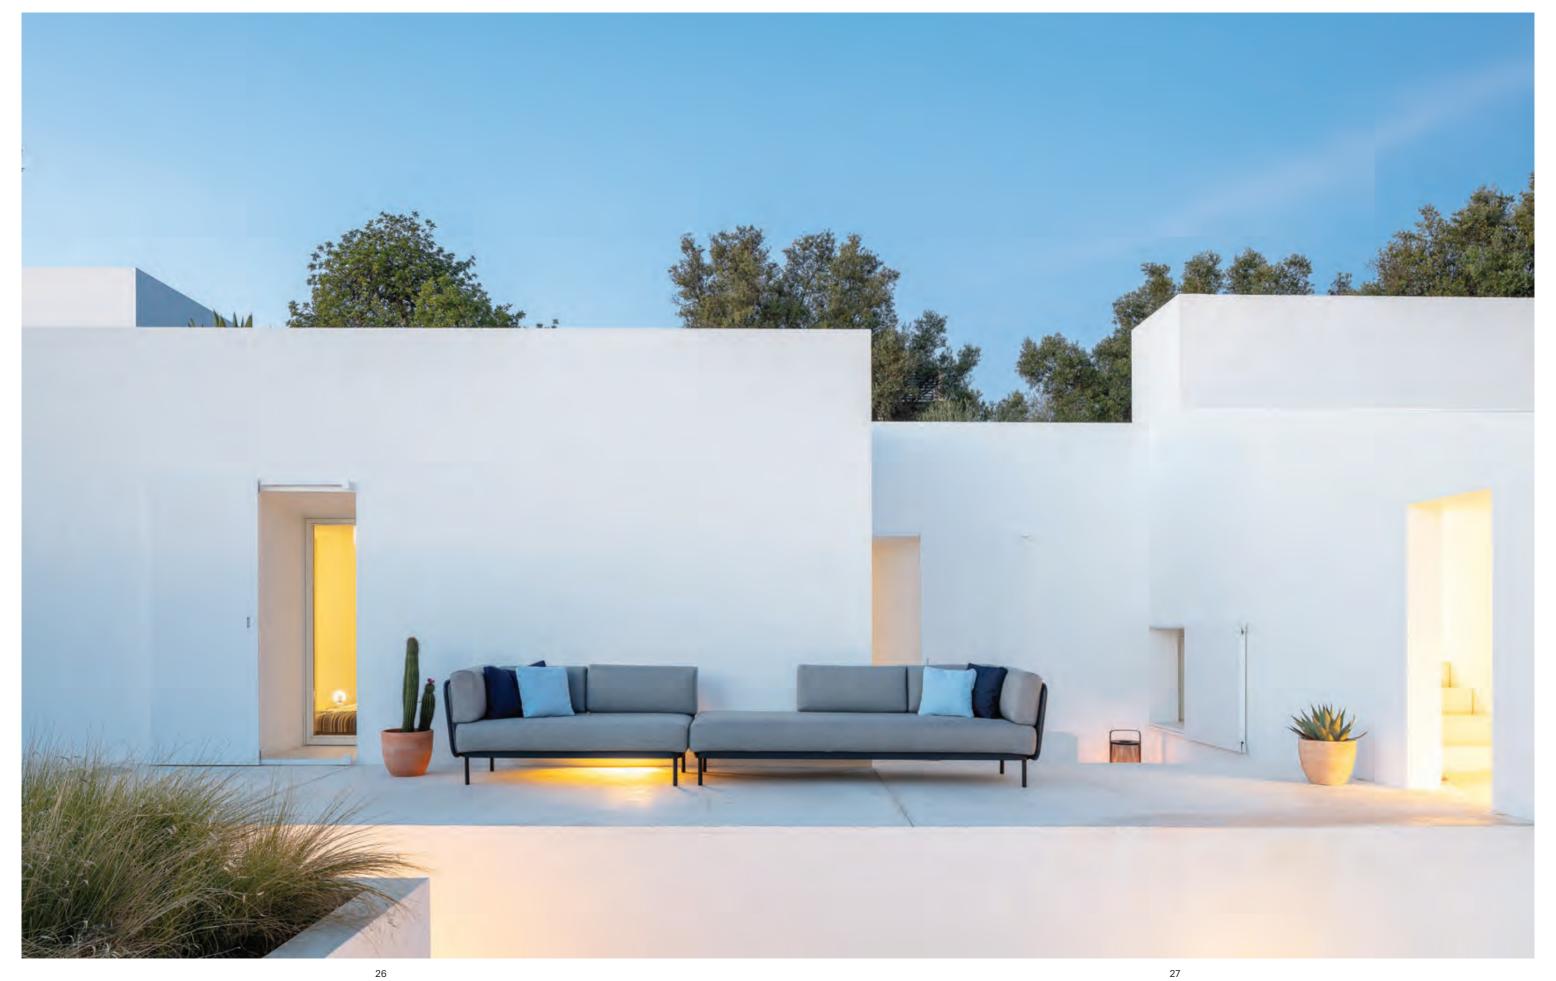

The Baza modular sofa is characterized by a

The Baza modular sofa is characterized by a combination of powder coated stainless steel frame and very comfortable, soft upholstered cushions.

The sofa consists of two rectangular elements and a square pouf that allows for numerous options. Together with three backrests it is possible to create a sofa which can easily be adapted to suit any situation and optimize any space in which it is placed.

Baza sofa (anthracite 145, Crevin Vita grey 435, deco cushions in Kvadrat bronze 730, sand 725, rose 712).