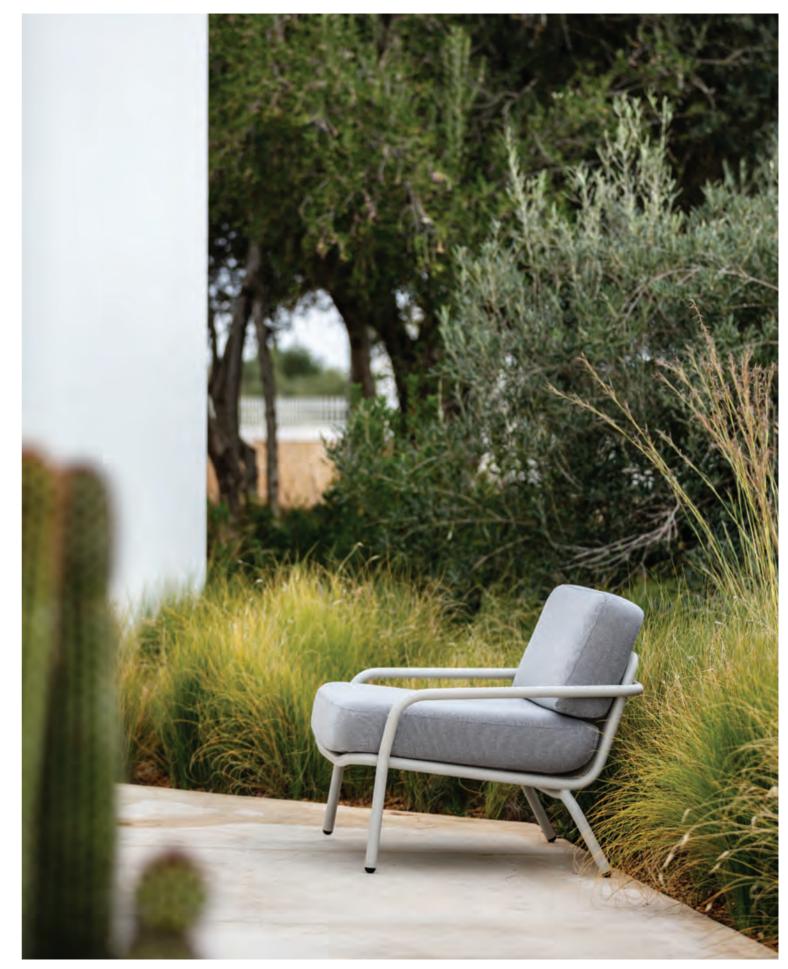

## Baza

### by Studio Segers

Studio Segers designed a modular system that makes possible endless combinations but with a parts list so short that it is extremely easy and fun to create your own outdoor settings.

#### Baza lounge chair

powder coated stainless steel/Dryfeel foam/fabric w122 d112 h73 cm