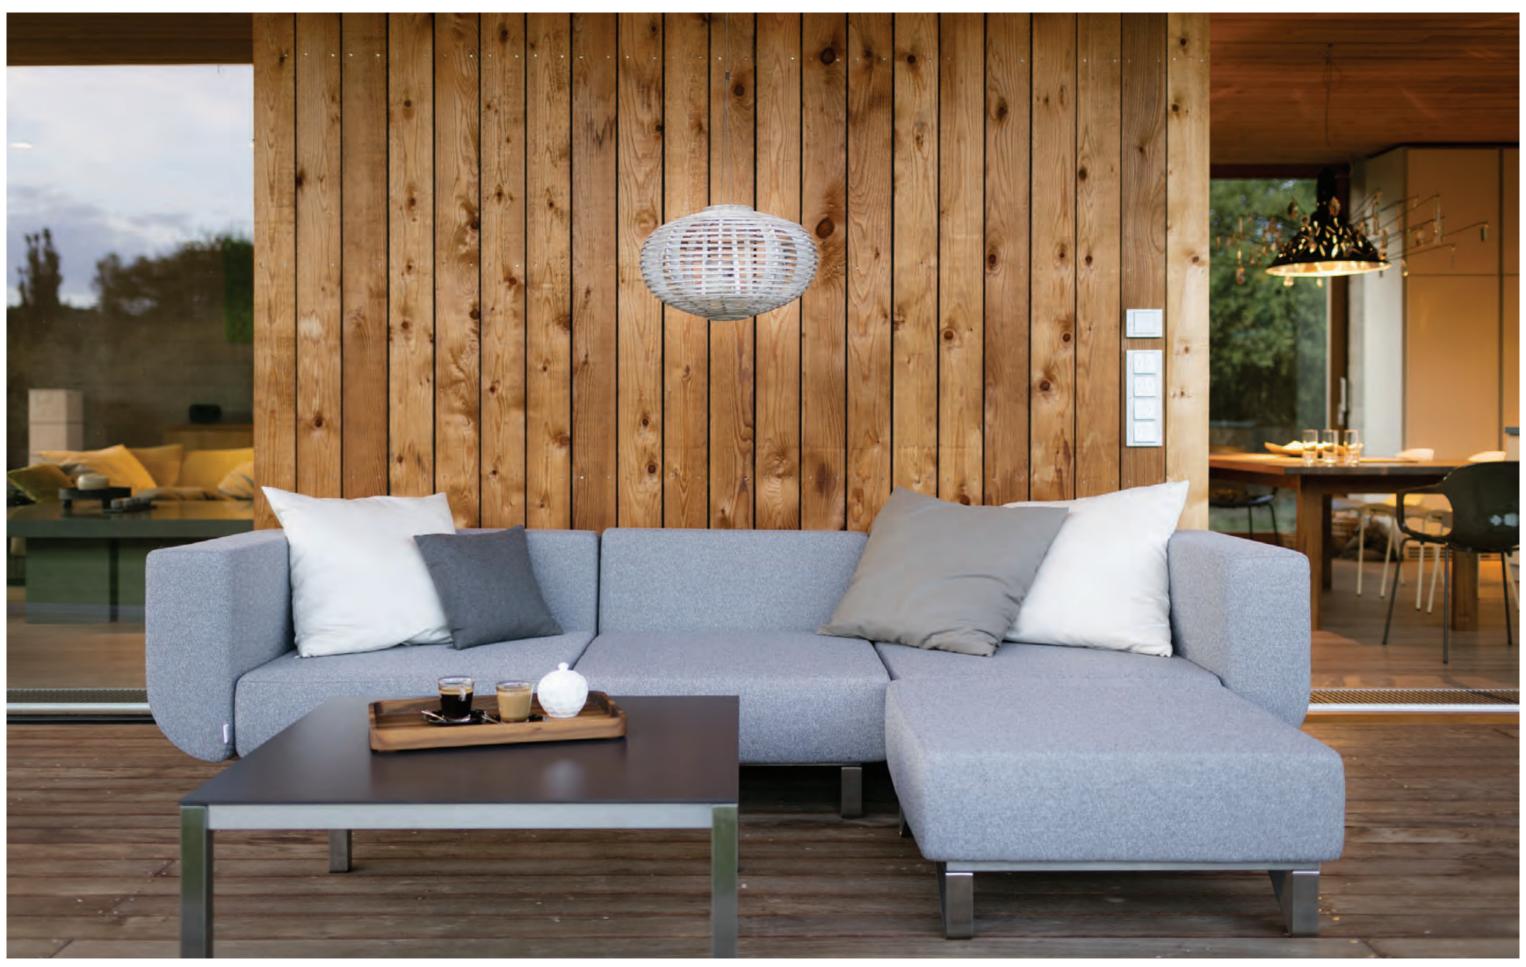

The Baza modular sofa is characterized by a

The Baza modular sofa is characterized by a combination of powder coated stainless steel frame and very comfortable, soft upholstered cushions.

The sofa consists of two rectangular elements and a square pouf that allows for numerous options. Together with three backrests it is possible to create a sofa which can easily be adapted to suit any situation and optimize any space in which it is placed.

Baza sofa (anthracite 145, Crevin Vita grey 435, deco cushions in Kvadrat bronze 730, sand 725, rose 712).