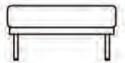

#### Baza lounge chair

powder coated stainless steel/Dryfeel foam/fabric w122 d112 h73 cm

#### Baza daybed

powder coated stainless steel/Dryfeel foam/fabric w170 d164 h73 cm