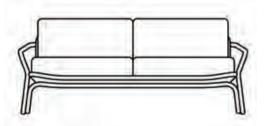

The Baza modular sofa is characterized by a

The Baza modular sofa is characterized by a combination of powder coated stainless steel frame and very comfortable, soft upholstered cushions.

The sofa consists of two rectangular elements and a square pouf that allows for numerous options. Together with three backrests it is possible to create a sofa which can easily be adapted to suit any situation and optimize any space in which it is placed.

#### Baza modular sofa

powder coated stainless steel/Dryfeel foam/fabric w80 d80 h44 cm

powder coated stainless steel/Dryfeel foam/fabric w164 d84 h80 cm

powder coated stainless steel/Dryfeel foam/fabric w244 d84 h80 cm