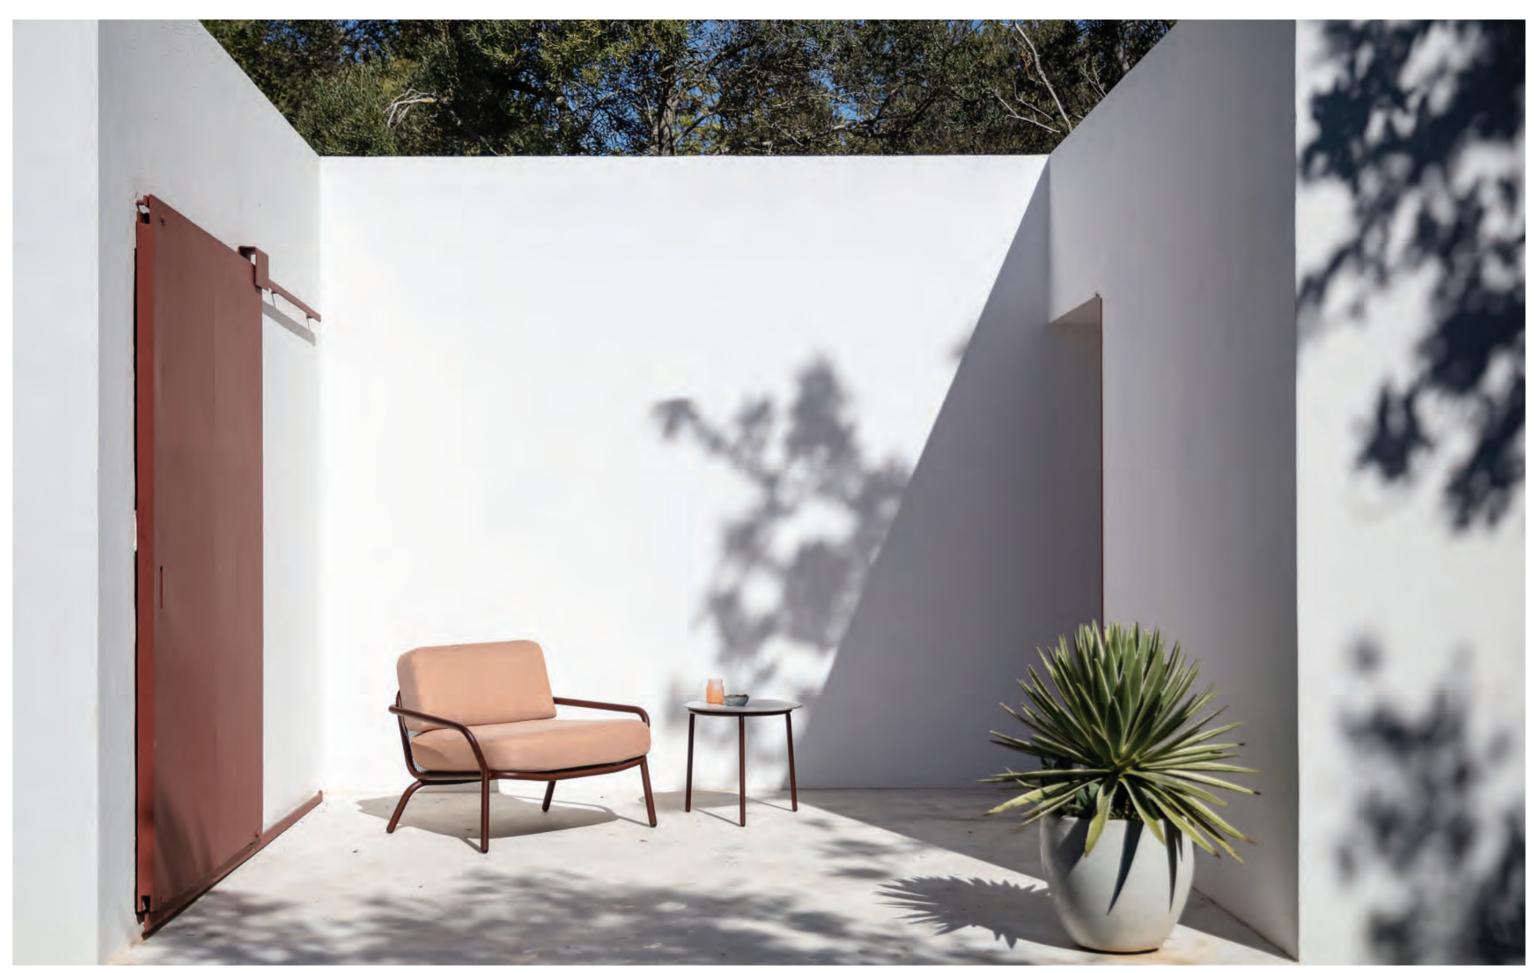

# **Puro**

by Alexander Gufler, Todus

To round off our in-house Puro collection we teamed up with Alexander Gufler, who designed a sleek, comfortable armchair that perfectly complements our popular Puro tables. Tables from this collection are favoured for their discreet elegance and simplicity. They are available in extendable version and made-to-measure sizes.

Puro armchairs (white 110, white Batyline 510), Puro table (white 110, ceramic top in white 210).

powder coated or brushed stainless steel/Batyline w56 d54 h87 cm