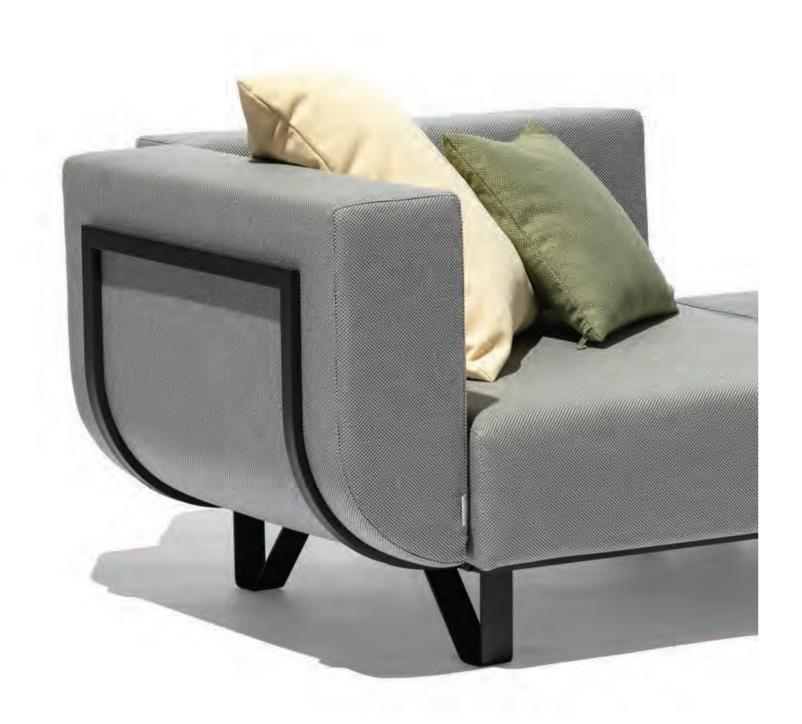

### by Studio Segers

Studio Segers designed a modular system that makes possible endless combinations but with a parts list so short that it is extremely easy and fun to create your own outdoor settings.

The Baza modular sofa is characterized by a

The Baza modular sofa is characterized by a combination of powder coated stainless steel frame and very comfortable, soft upholstered cushions.

The sofa consists of two rectangular elements and a square pouf that allows for numerous options. Together with three backrests it is possible to create a sofa which can easily be adapted to suit any situation and optimize any space in which it is placed.