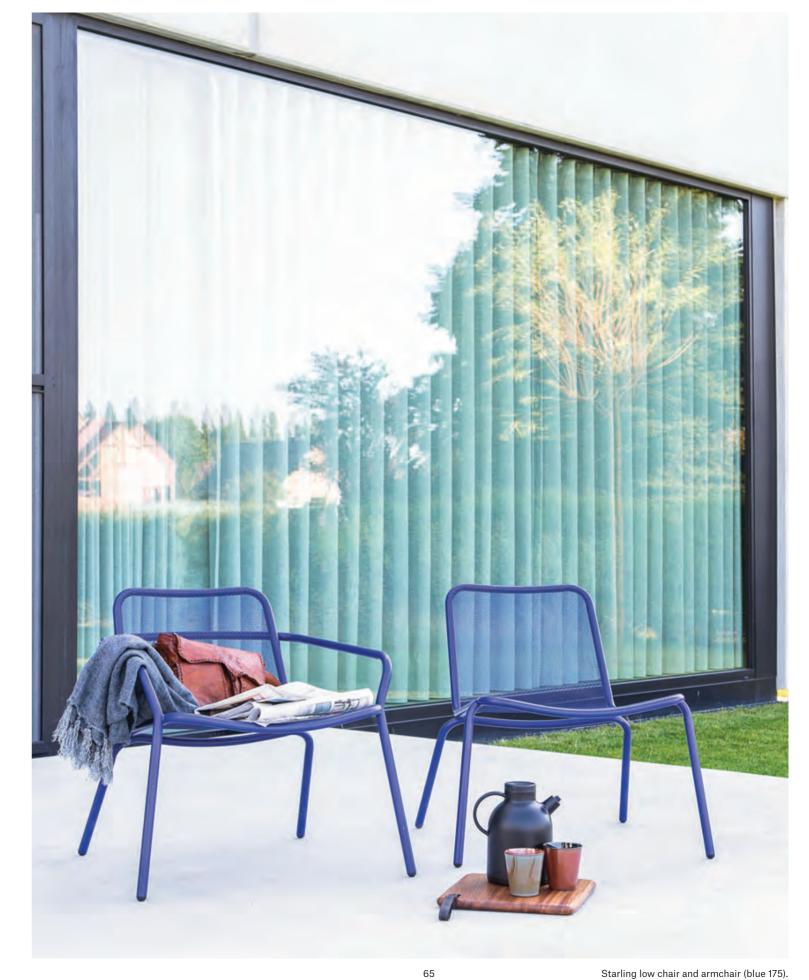

## **Starling**

by Studio Segers

Studio Segers designed a collection that is suitable for every occassion and represents harmony of aesthetic and comfort. Products from this collection are characteristic by precise monolithic lines from bent powder coated stainless steel. All welding as well as smooth connections of mesh to the frame are ingeniously hidden so that they are almost imperceptible. The subtle frame of all the seating items provides for a sense of lightness.

### Starling low armchair

powder coated stainless steel w67 d69 h69 cm

Starling reclining loungers (anthracite 145, cushions in Crevin Vita anthracite 445).