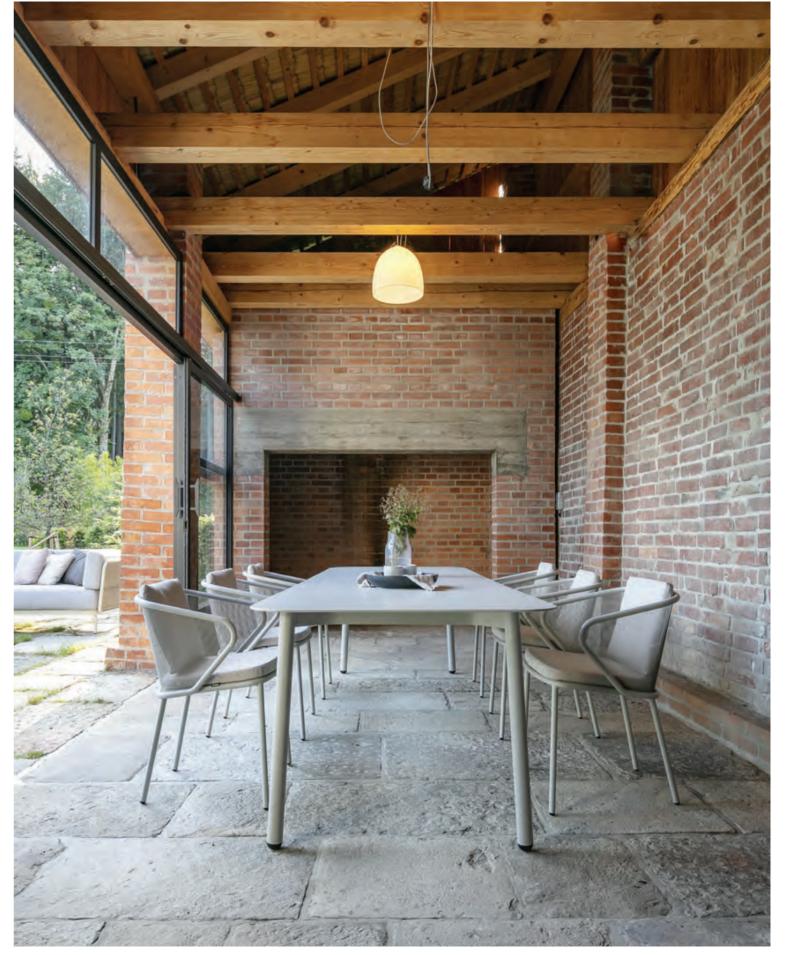

#### Starling coffee tables

powder coated stainless steel/mesh, ceramic, HPL or wood Ø50 h47, Ø64 h35, Ø79 h23 cm

30

Round Duct armchairs (anthracite 145, Crevin Vita grey 435), Starling table (anthracite 145, ceramic top in pearl stone 213).