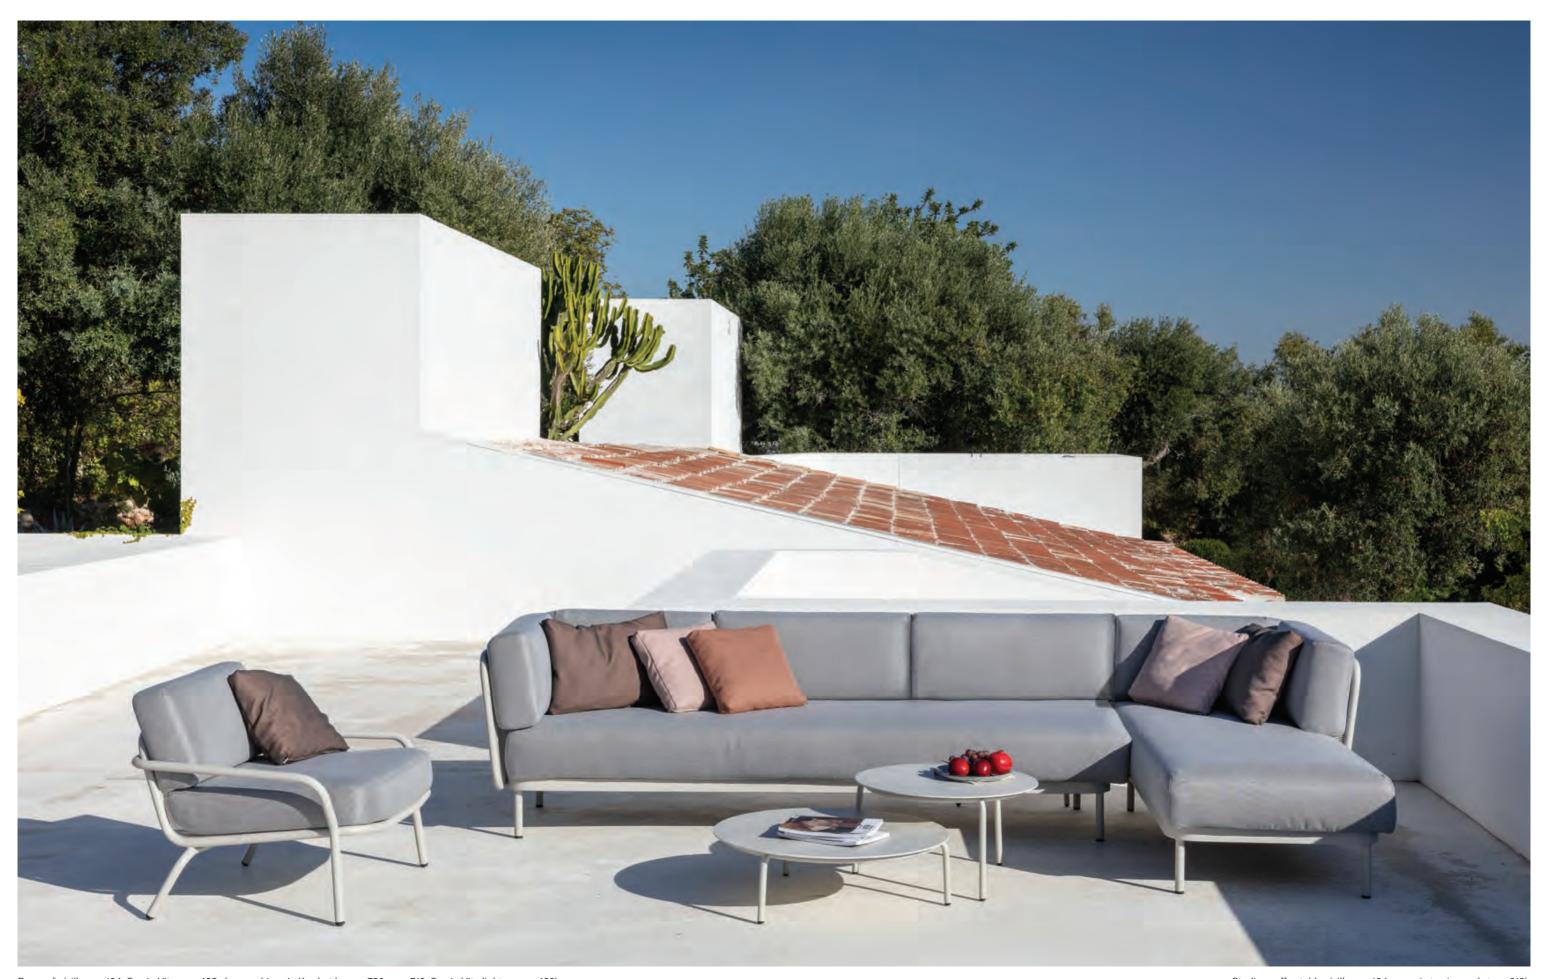

## Baza

### by Studio Segers

Studio Segers designed a modular system that makes possible endless combinations but with a parts list so short that it is extremely easy and fun to create your own outdoor settings.

The Baza modular sofa is characterized by a

The Baza modular sofa is characterized by a combination of powder coated stainless steel frame and very comfortable, soft upholstered cushions.

The sofa consists of two rectangular elements and a square pouf that allows for numerous options. Together with three backrests it is possible to create a sofa which can easily be adapted to suit any situation and optimize any space in which it is placed.

Baza sofa (anthracite 145, Crevin Vita grey 435, deco cushions in Kvadrat bronze 730, sand 725, rose 712).

#### Baza modular sofa

powder coated stainless steel/Dryfeel foam/fabric w80 d80 h44 cm

powder coated stainless steel/Dryfeel foam/fabric w164 d84 h80 cm

powder coated stainless steel/Dryfeel foam/fabric w244 d84 h80 cm