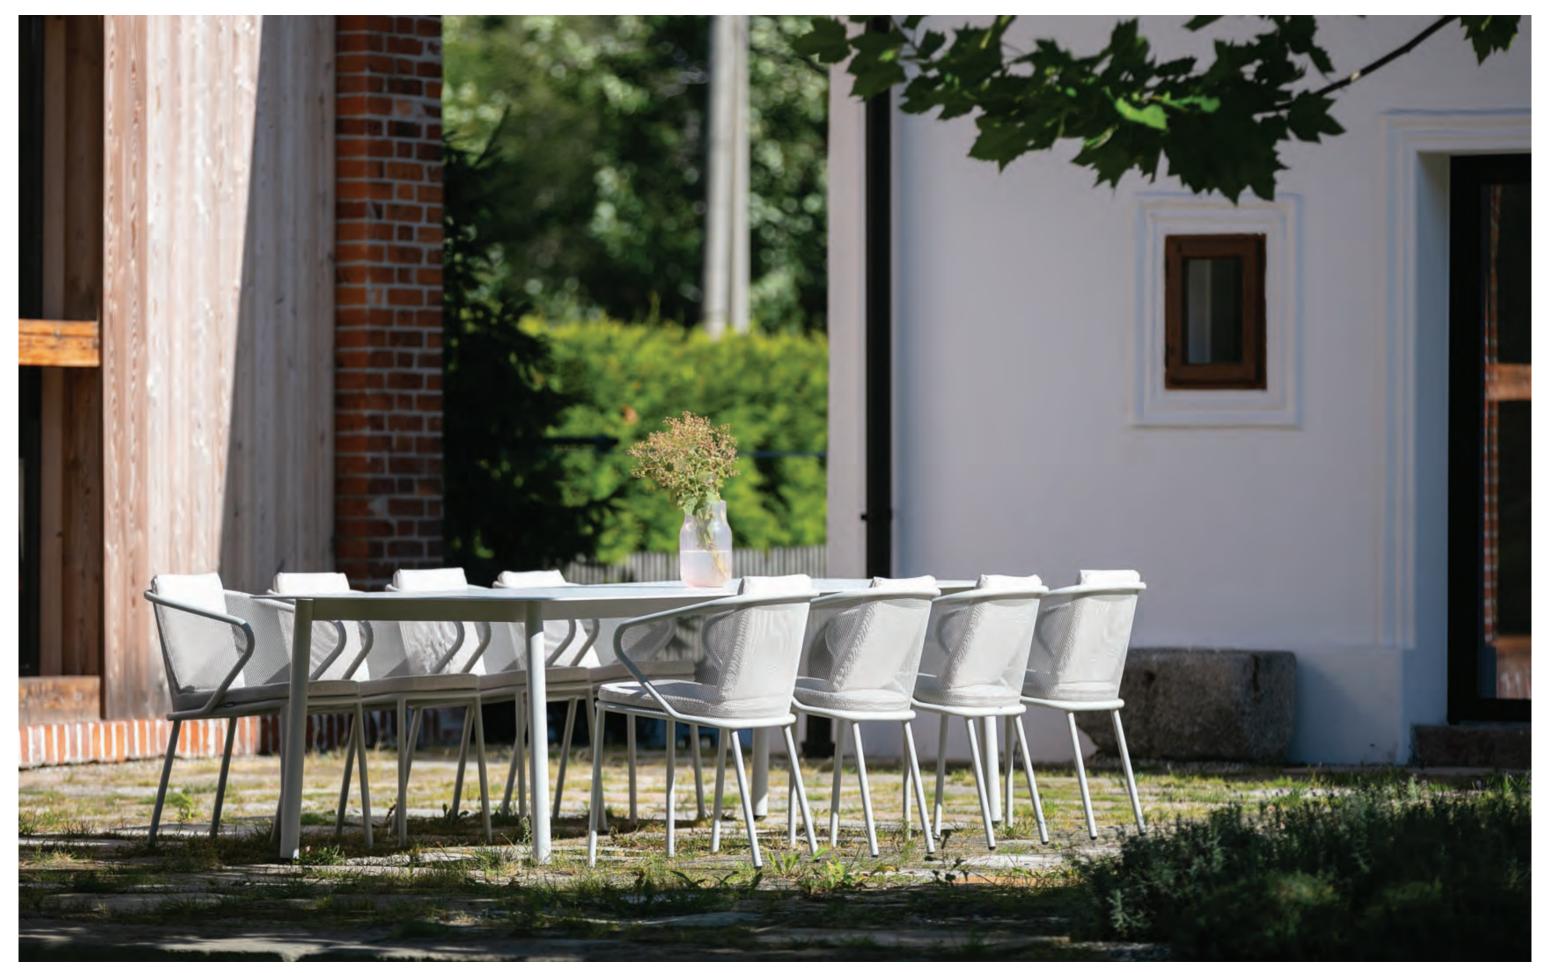

Round Duct armchairs (anthracite 145, Crevin Vita grey 435), Starling table (anthracite 145, ceramic top in pearl stone 213).

#### Round Duct armchair

powder coated stainless steel/fabric w62 d56 h75 cm

powder coated aluminium/straps w62 d56 h75 cm

#### Duct table

powder coated aluminium/ceramic or HPL w160/220/300 d100 h76 cm

Duct armchairs (anthracite 145, cushions in Kvadrat taupe 717), Duct table (anthracite, ceramic top in anthracite stone 217).