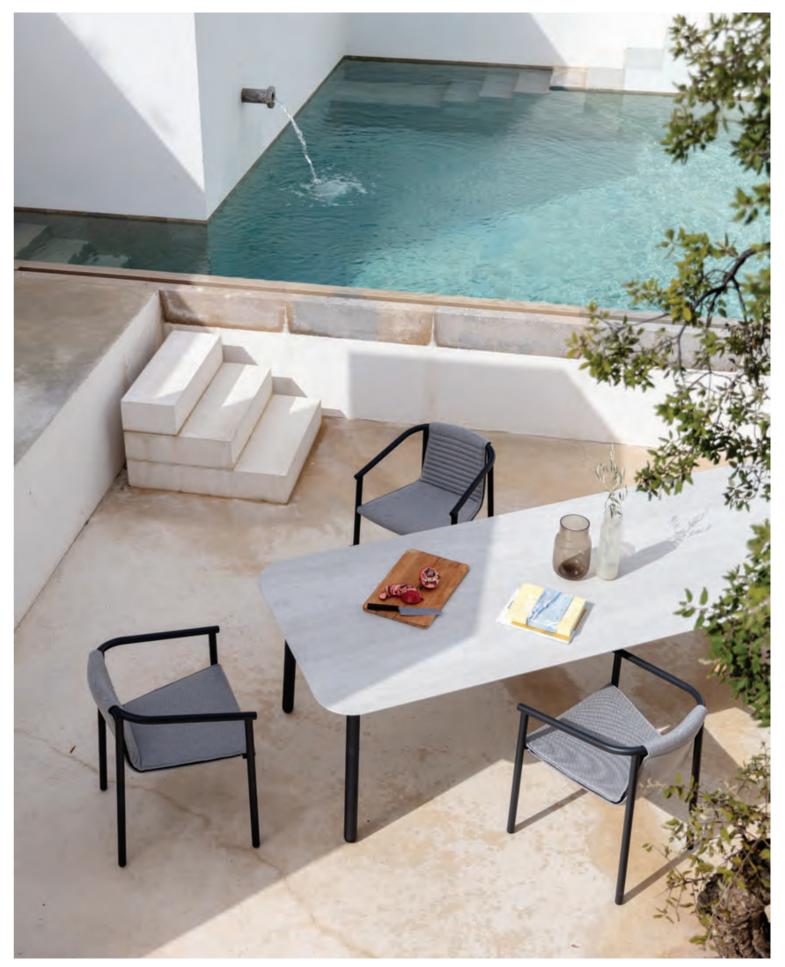

## **Duct**

### by Studio Segers

When chairs are set at a table they are mostly viewed from the back that is why Studio Segers focused on the back of the chairs when creating this collection. The Duct armchairs are characteristic for smooth transitions between legs, armrests and back support. The name of the collection derives from architecture in that it refers to viaducts which have a similar structure to the Duct chairs.

The arm and back support of the Duct armchair is made of a smoothly curved casted piece of aluminium combined with a seating part from fabric straps. On the other hand the Round Duct armchair is made of powder coated stainless steel in combination with a comfortable seating cushion.

Round Duct armchairs (anthracite 145, Crevin Vita grey 435), Starling table (anthracite 145, ceramic top in pearl stone 213).

#### Round Duct armchair

powder coated stainless steel/fabric w62 d56 h75 cm

powder coated aluminium/straps w62 d56 h75 cm

#### Duct table

powder coated aluminium/ceramic or HPL w160/220/300 d100 h76 cm

Duct armchairs (anthracite 145, cushions in Kvadrat taupe 717), Duct table (anthracite, ceramic top in anthracite stone 217).