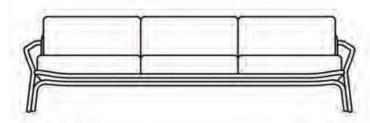

The Baza modular sofa is characterized by a

The Baza modular sofa is characterized by a combination of powder coated stainless steel frame and very comfortable, soft upholstered cushions.

The sofa consists of two rectangular elements and a square pouf that allows for numerous options. Together with three backrests it is possible to create a sofa which can easily be adapted to suit any situation and optimize any space in which it is placed.

#### Baza modular sofa

powder coated stainless steel/Dryfeel foam/fabric w80 d80 h44 cm

powder coated stainless steel/Dryfeel foam/fabric w164 d84 h80 cm

powder coated stainless steel/Dryfeel foam/fabric w244 d84 h80 cm