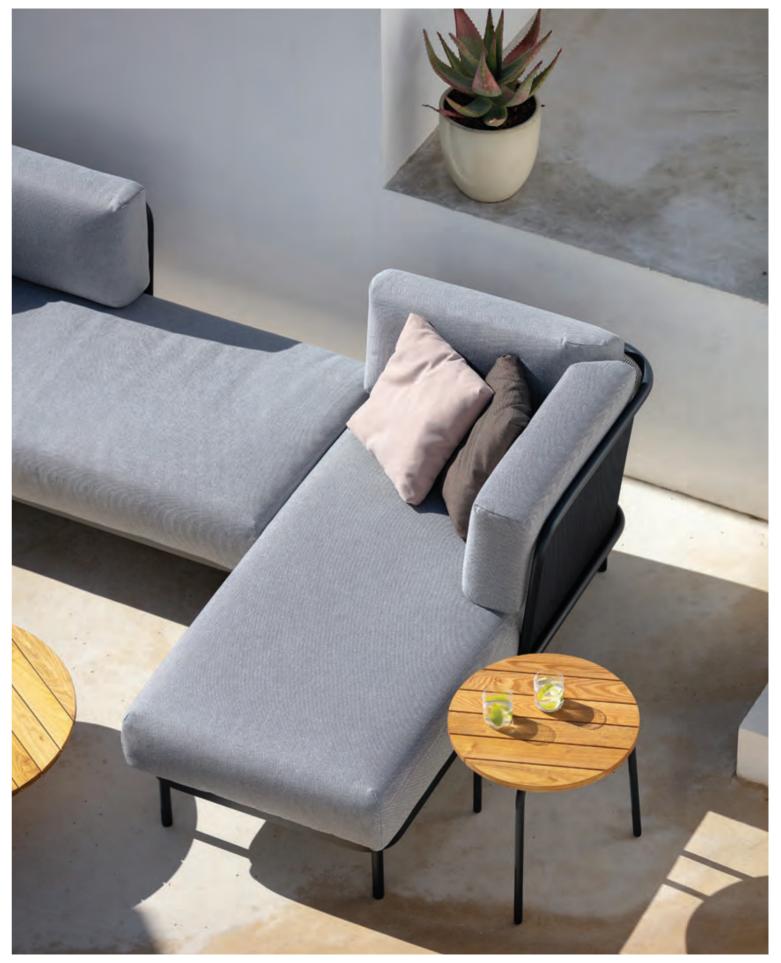

## Baza

### by Studio Segers

Studio Segers designed a modular system that makes possible endless combinations but with a parts list so short that it is extremely easy and fun to create your own outdoor settings.

The Baza modular sofa is characterized by a

The Baza modular sofa is characterized by a combination of powder coated stainless steel frame and very comfortable, soft upholstered cushions.

The sofa consists of two rectangular elements and a square pouf that allows for numerous options. Together with three backrests it is possible to create a sofa which can easily be adapted to suit any situation and optimize any space in which it is placed.

Baza sofa (anthracite 145, Crevin Vita grey 435, deco cushions in Kvadrat bronze 730, sand 725, rose 712).

#### Baza modular sofa

powder coated stainless steel/Dryfeel foam/fabric w80 d80 h44 cm

powder coated stainless steel/Dryfeel foam/fabric w164 d84 h80 cm

powder coated stainless steel/Dryfeel foam/fabric w244 d84 h80 cm