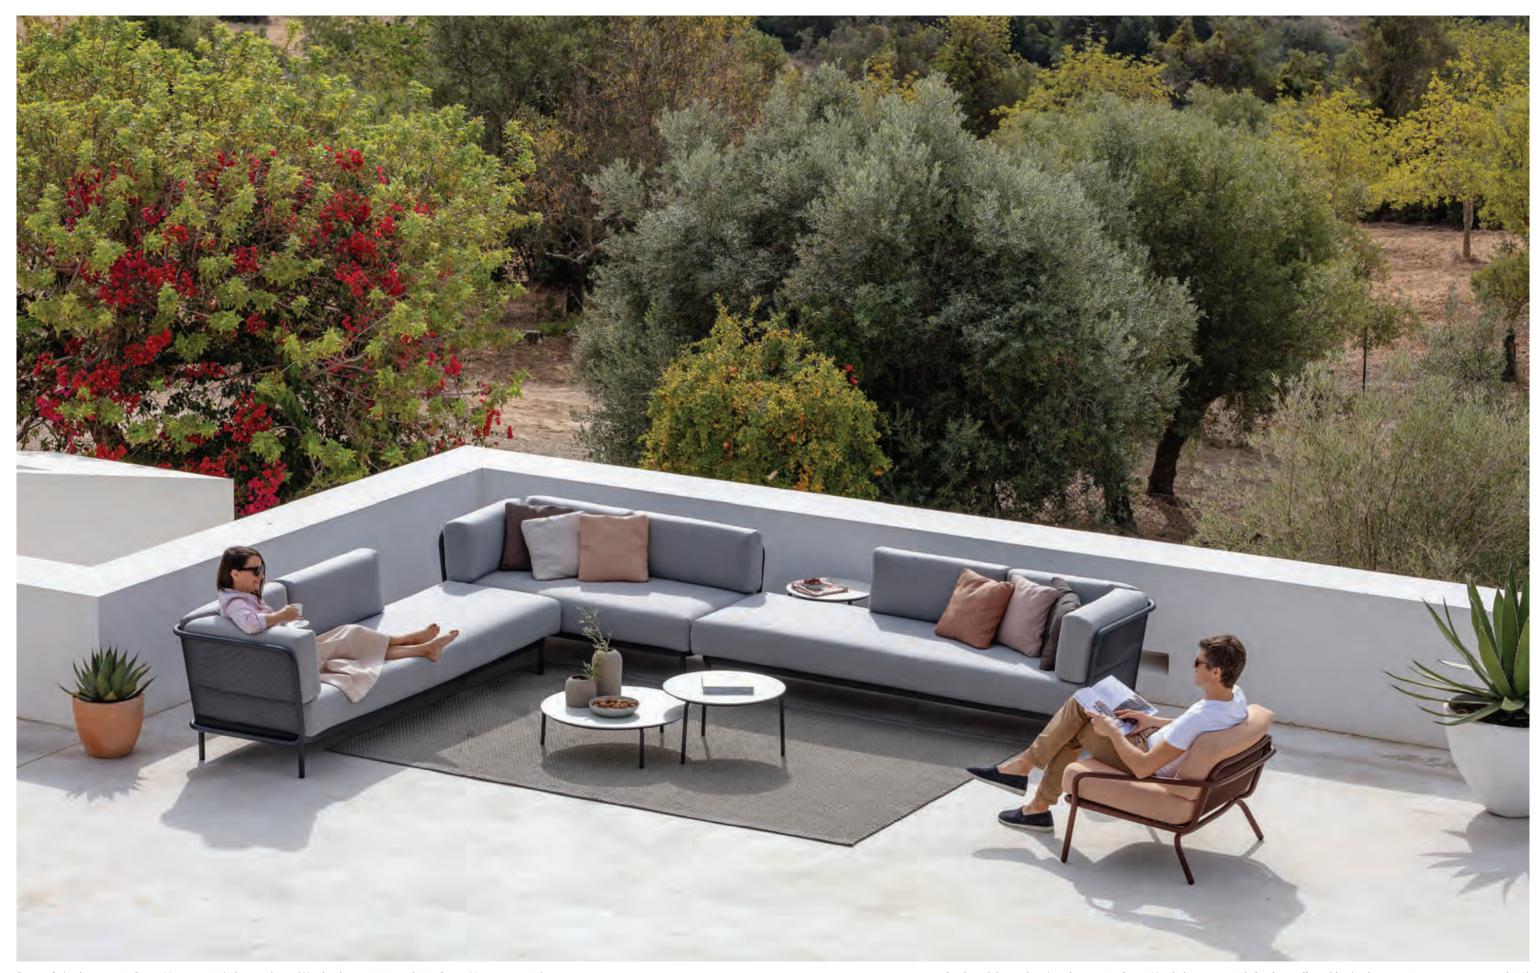

## Baza

### by Studio Segers

Studio Segers designed a modular system that makes possible endless combinations but with a parts list so short that it is extremely easy and fun to create your own outdoor settings.

The Baza modular sofa is characterized by a

The Baza modular sofa is characterized by a combination of powder coated stainless steel frame and very comfortable, soft upholstered cushions.

The sofa consists of two rectangular elements and a square pouf that allows for numerous options. Together with three backrests it is possible to create a sofa which can easily be adapted to suit any situation and optimize any space in which it is placed.

Baza sofa (anthracite 145, Crevin Vita grey 435, deco cushions in Kvadrat bronze 730, sand 725, rose 712).

Baza sofa (anthracite 145, Crevin Vita anthracite 445, deco cushions in Kvadrat deep blue 779).