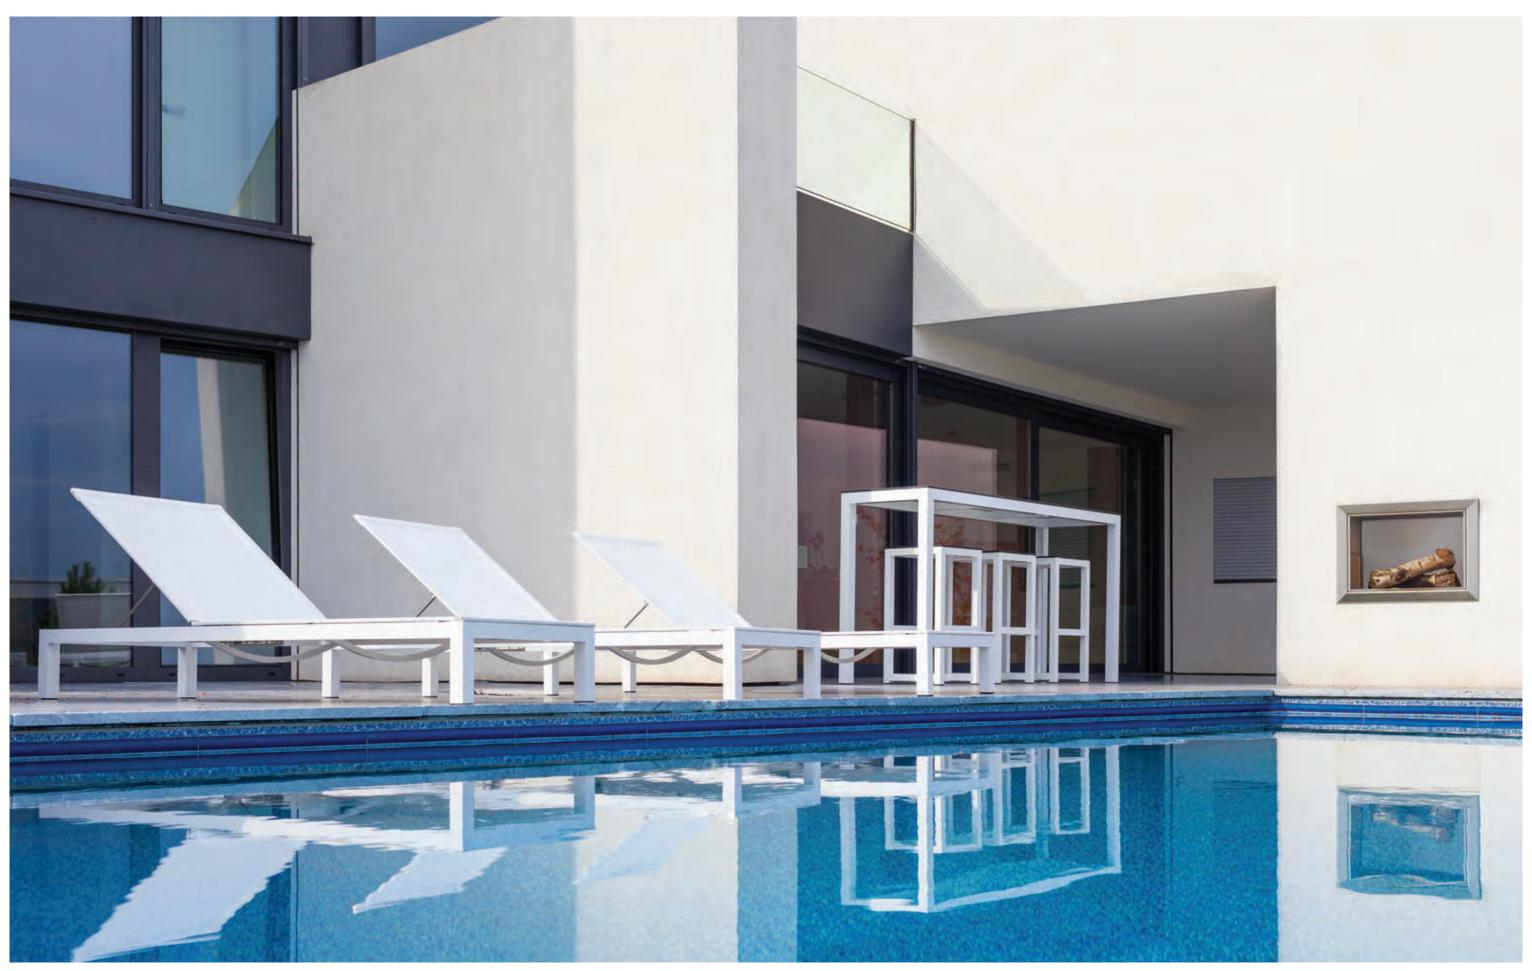

#### Starling coffee tables

powder coated stainless steel/mesh, ceramic, HPL or wood Ø50 h47, Ø64 h35, Ø79 h23 cm

30

Round Duct armchairs (anthracite 145, Crevin Vita grey 435), Starling table (anthracite 145, ceramic top in pearl stone 213).

Condor armchairs (silk grey 104, cushions in Kvadrat sand 725), Starling table (silk grey 104, ceramic top in pearl 212).