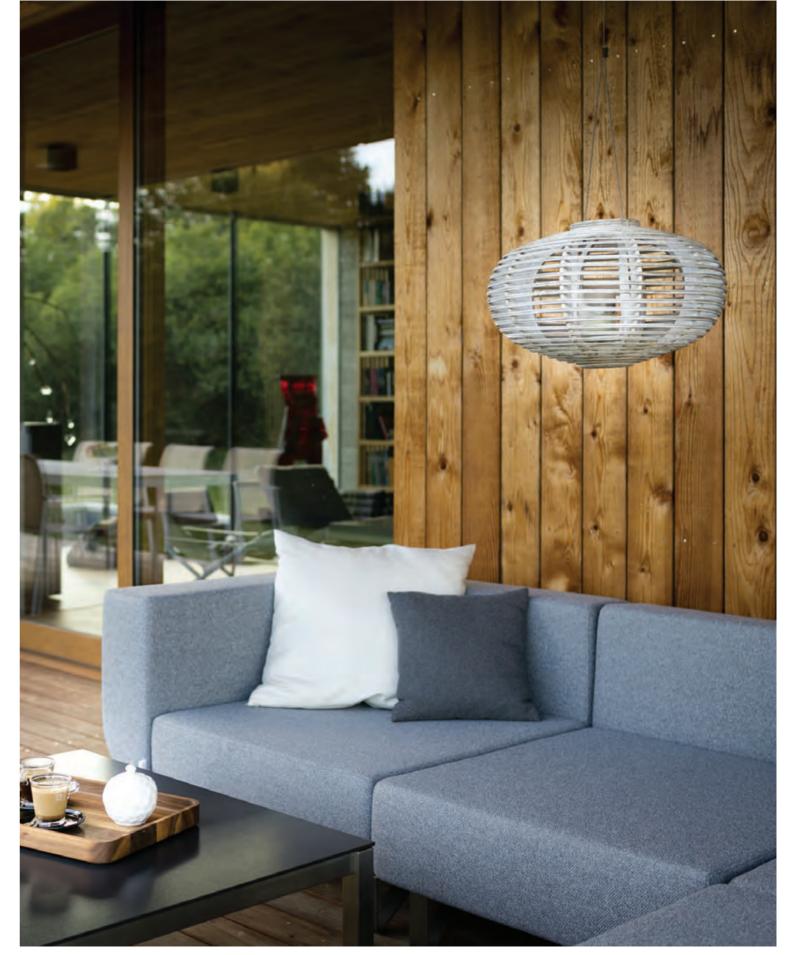

The Baza modular sofa is characterized by a

The Baza modular sofa is characterized by a combination of powder coated stainless steel frame and very comfortable, soft upholstered cushions.

The sofa consists of two rectangular elements and a square pouf that allows for numerous options. Together with three backrests it is possible to create a sofa which can easily be adapted to suit any situation and optimize any space in which it is placed.

Baza sofa (anthracite 145, Crevin Vita grey 435, deco cushions in Kvadrat bronze 730, sand 725, rose 712).