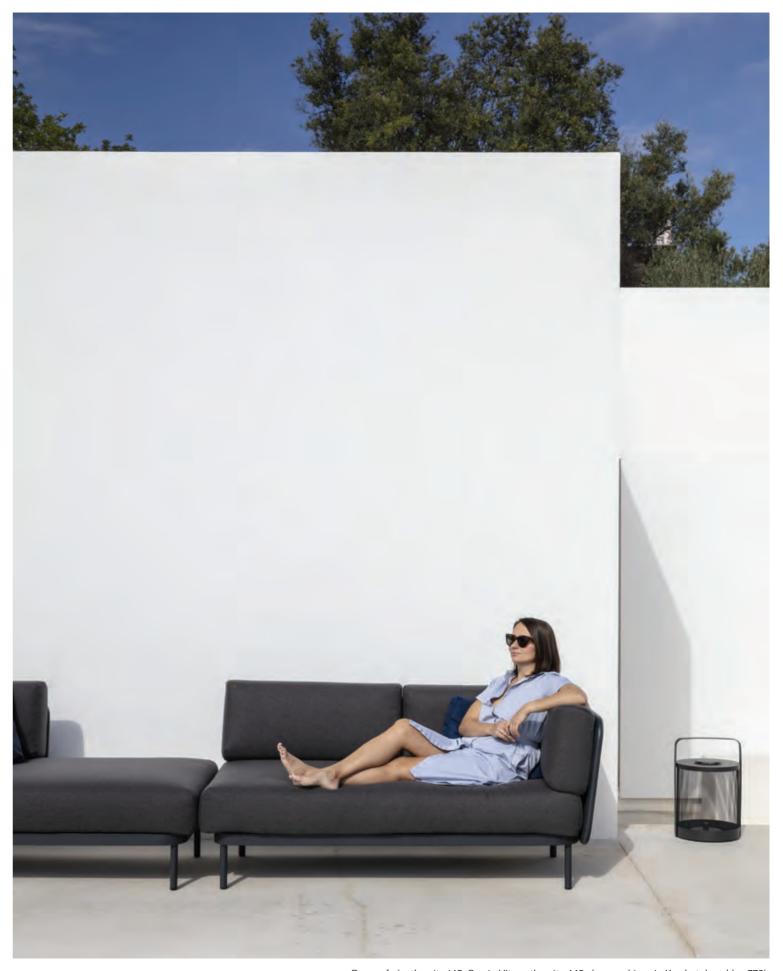

## Baza

### by Studio Segers

Studio Segers designed a modular system that makes possible endless combinations but with a parts list so short that it is extremely easy and fun to create your own outdoor settings.

The Baza modular sofa is characterized by a

The Baza modular sofa is characterized by a combination of powder coated stainless steel frame and very comfortable, soft upholstered cushions.

The sofa consists of two rectangular elements and a square pouf that allows for numerous options. Together with three backrests it is possible to create a sofa which can easily be adapted to suit any situation and optimize any space in which it is placed.

Baza sofa (anthracite 145, Crevin Vita grey 435, deco cushions in Kvadrat bronze 730, sand 725, rose 712).

#### Baza modular sofa

powder coated stainless steel/Dryfeel foam/fabric w80 d80 h44 cm

powder coated stainless steel/Dryfeel foam/fabric w164 d84 h80 cm

powder coated stainless steel/Dryfeel foam/fabric w244 d84 h80 cm