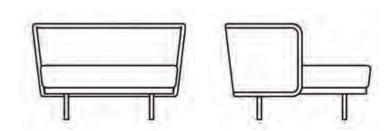

The Baza modular sofa is characterized by a

The Baza modular sofa is characterized by a combination of powder coated stainless steel frame and very comfortable, soft upholstered cushions.

The sofa consists of two rectangular elements and a square pouf that allows for numerous options. Together with three backrests it is possible to create a sofa which can easily be adapted to suit any situation and optimize any space in which it is placed.

#### Baza modular sofa

powder coated stainless steel/Dryfeel foam/fabric w80 d80 h44 cm

powder coated stainless steel/Dryfeel foam/fabric w164 d84 h80 cm

powder coated stainless steel/Dryfeel foam/fabric w244 d84 h80 cm